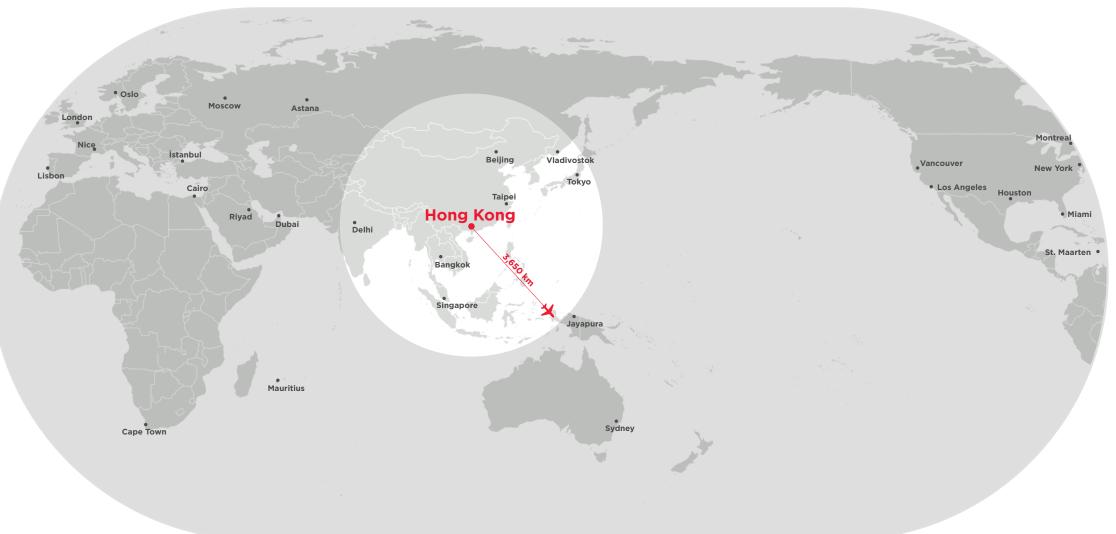

## Operational Radius

### Mid to Long Range

Along with the comfort and flexibility that a private jet offers, our Learjet 45 XRs have many benefits for patients needing air medical transportation, with an approximate range of 1.600nm / 4 hours non-stop flight and capacity to extend its range worldwide with few fuel stops.