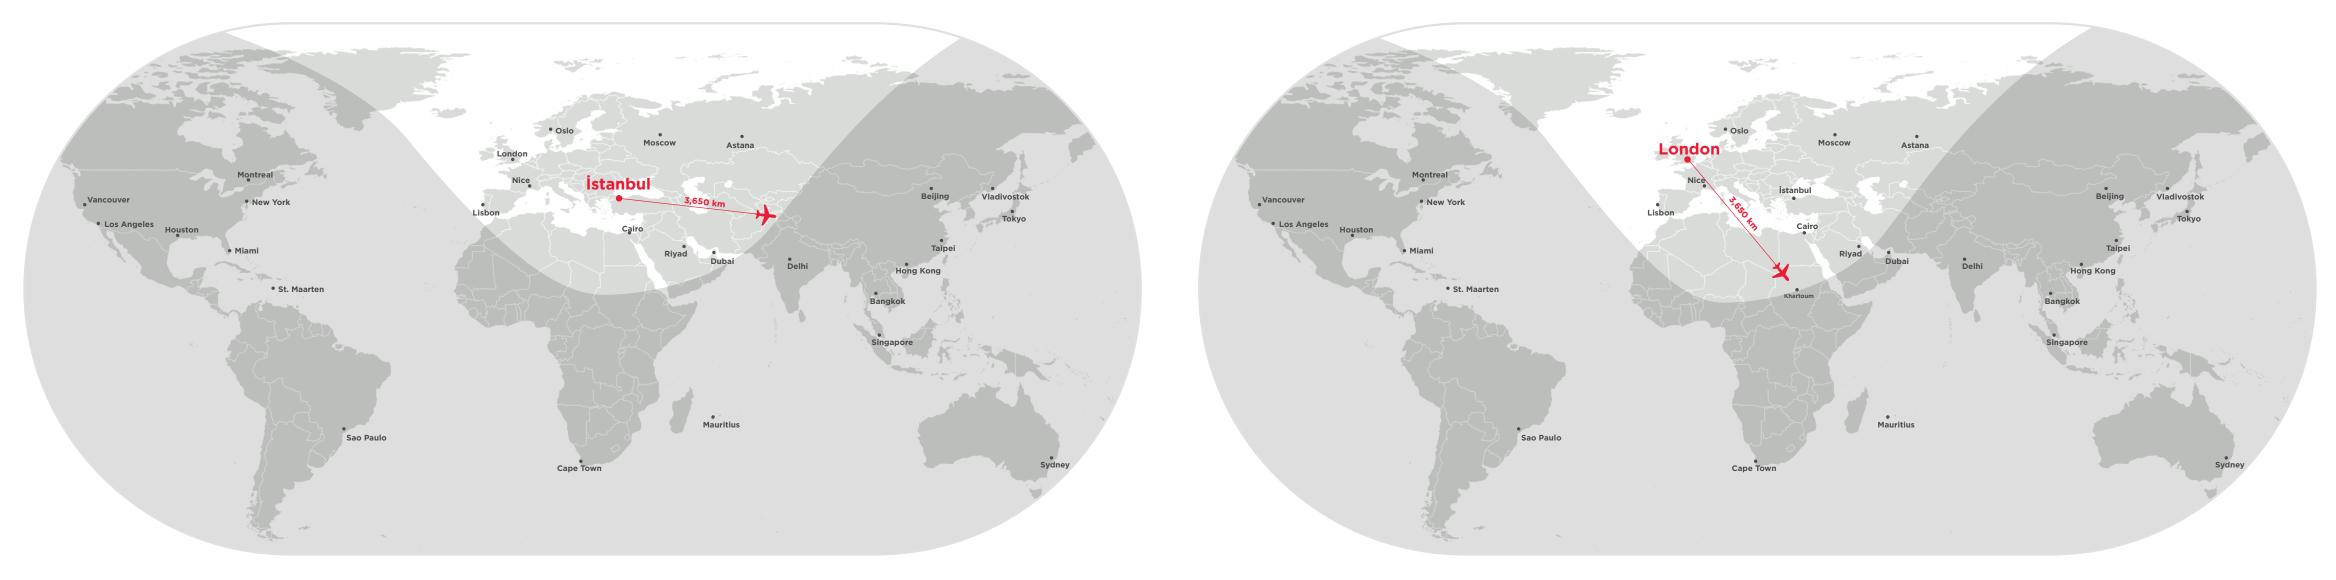

### Mid to Long Range

Along with the comfort and flexibility that a private jet offers, our Learjet 45 XRs have many benefits for patients needing air medical transportation, with an approximate range of 1.600nm / 4 hours non-stop flight and capacity to extend its range worldwide with few fuel stops.

#### Comfort

Designed as the "superlight" jet, our highend equipped Learjet 45 XR, is one of the most in-use air ambulance aircraft worldwide, with its ergonomically-designed cabin and capability to transport up to two stretchers.







## Operational Radius







# Standard interior configuration

Excellent cabin size in its class, with capability to transport up to two ICU stretchers and sufficient space for all required medical equipment and companions.













Sabiha Gökçen Uluslararası Havalimanı A Kapısı Redstar Havacılık Hangar 34906 Pendik / İstanbul, Türkiye

Alarm Center

+90 (216) 709 1 772 | +90 (850) 433 1 772

Fax

+90 (216) 709 1 848

www.redstar.com.tr

sales@redstar.com.tr

Document No: RSA-COM-PRE-004 Document Revision No: 1 Document Revision Date: 01.03.2024