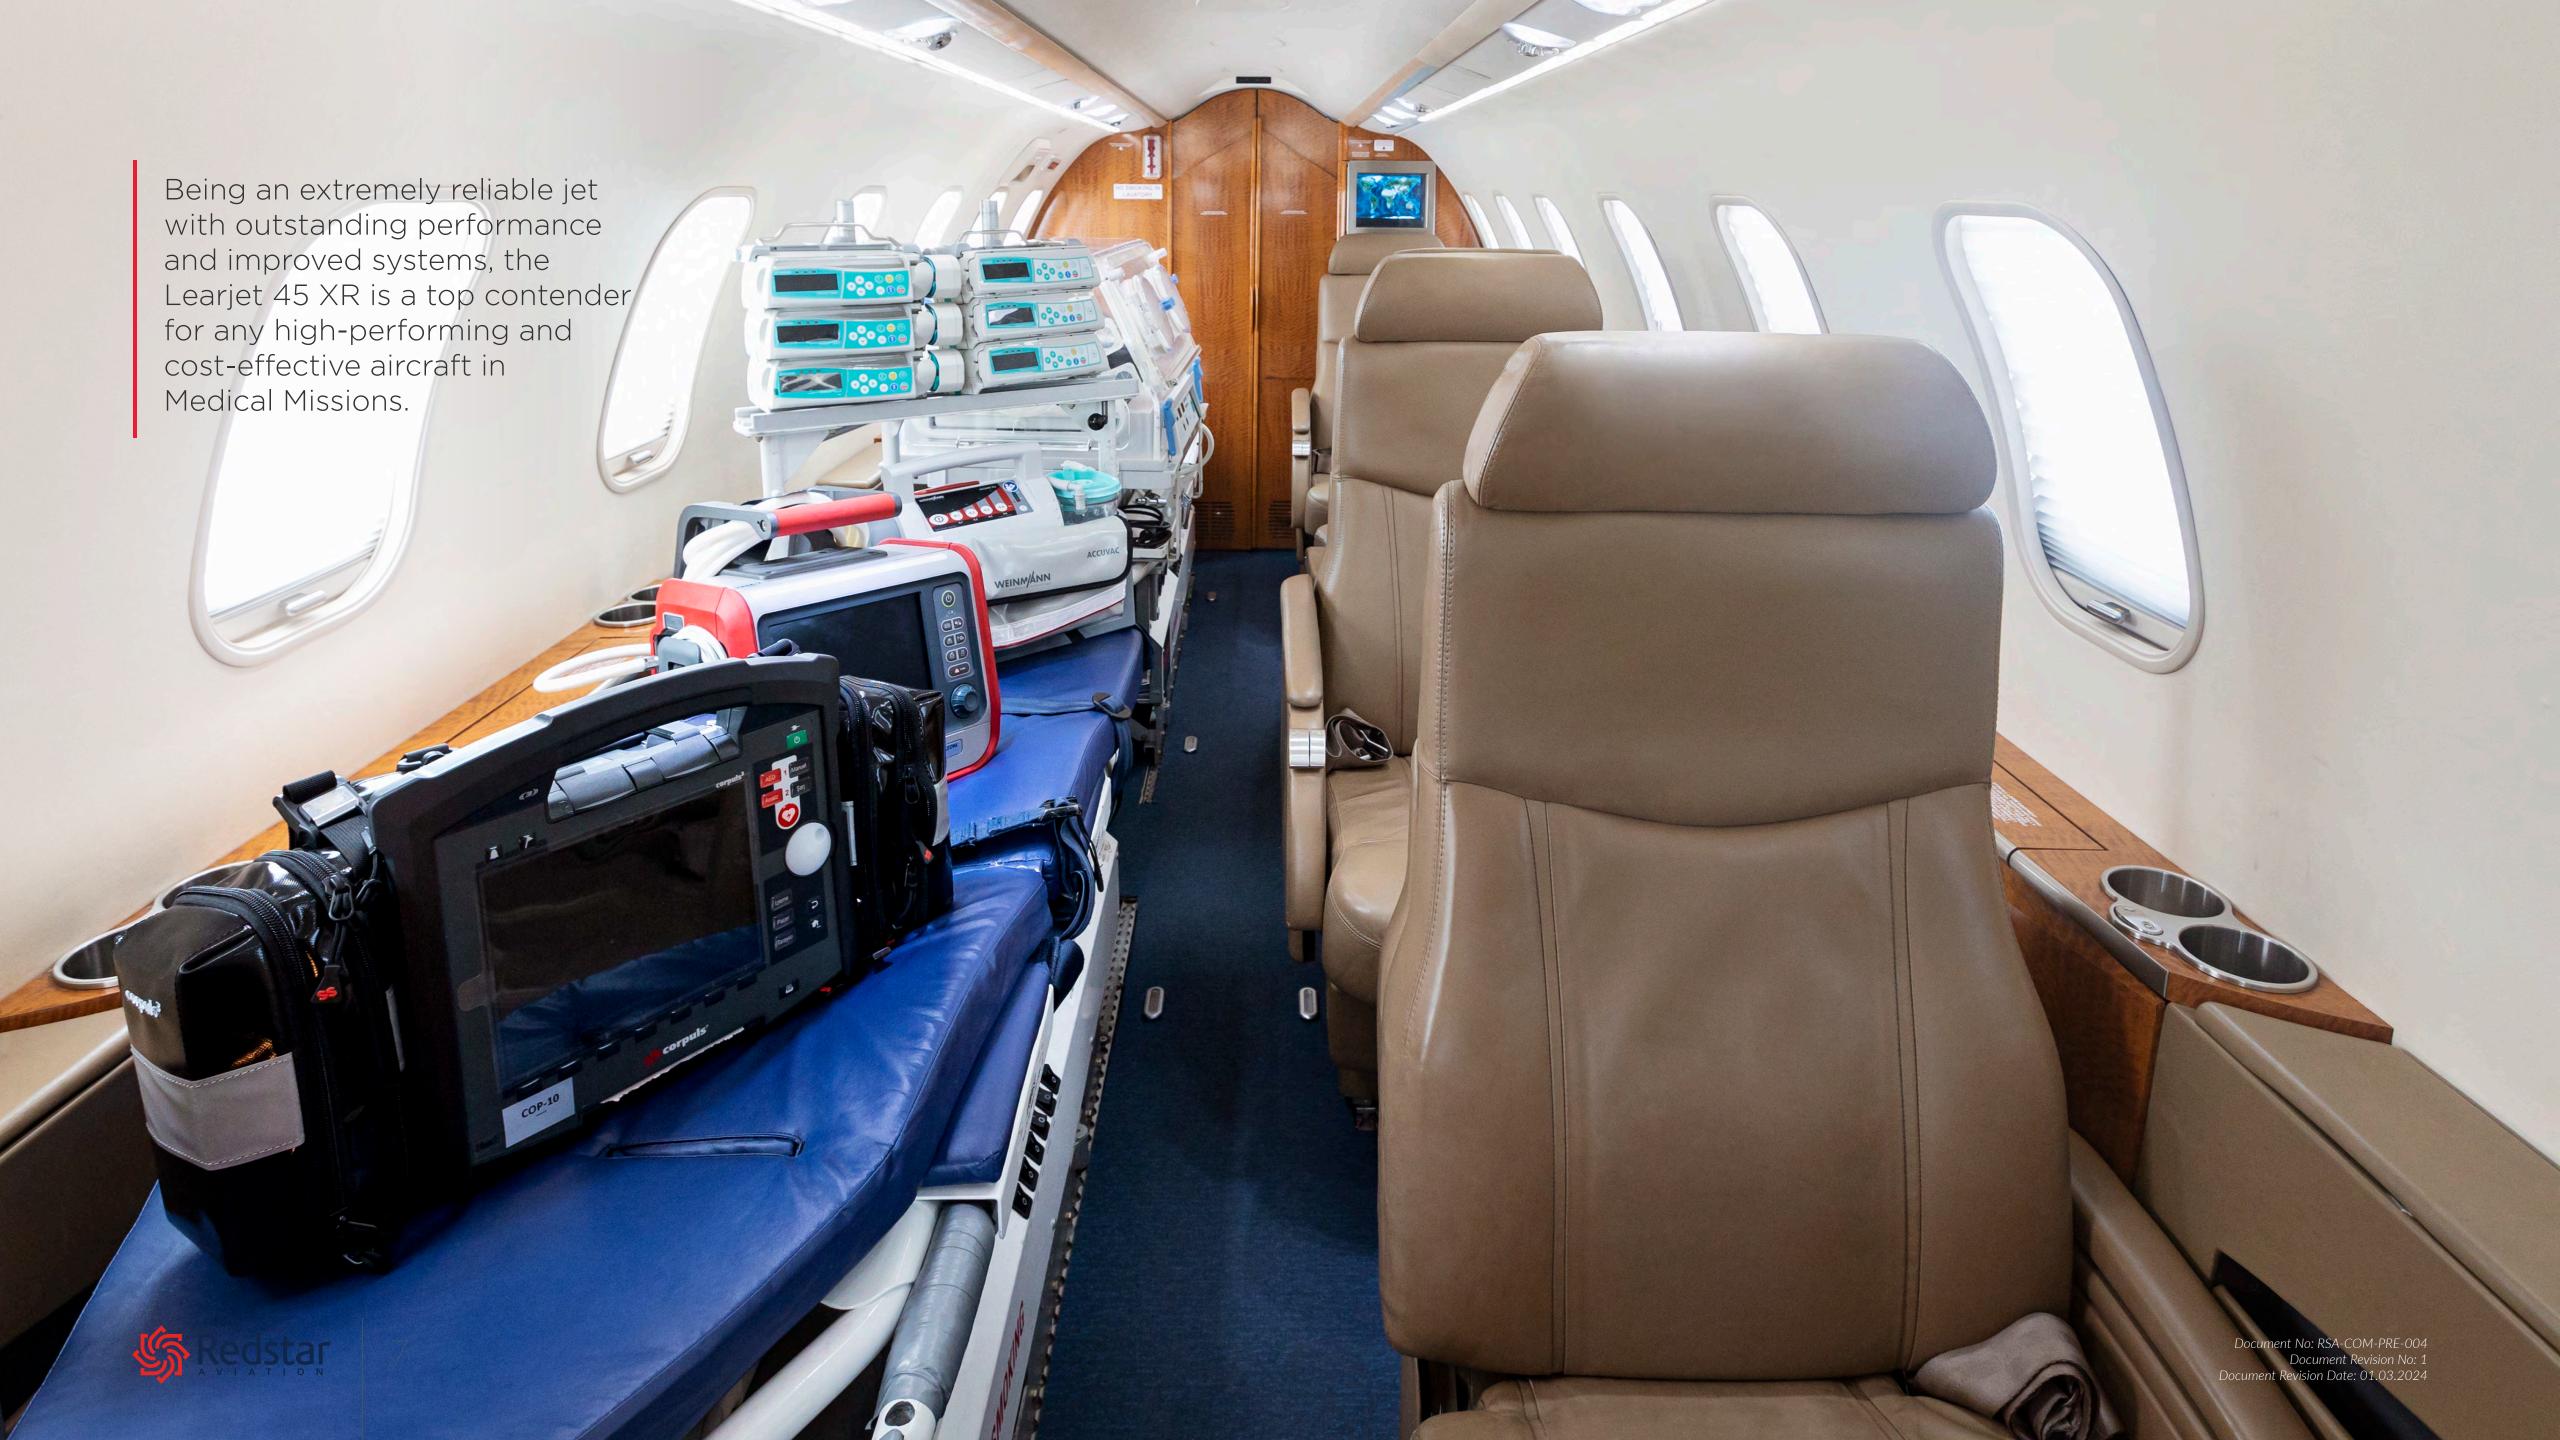

#### Comfort

Designed as the "superlight" jet, our highend equipped Learjet 45 XR, is one of the most in-use air ambulance aircraft worldwide, with its ergonomically-designed cabin and capability to transport up to two stretchers.

# Standard interior configuration

Excellent cabin size in its class, with capability to transport up to two ICU stretchers and sufficient space for all required medical equipment and companions.

Sabiha Gökçen Uluslararası Havalimanı A Kapısı Redstar Havacılık Hangar 34906 Pendik / İstanbul, Türkiye