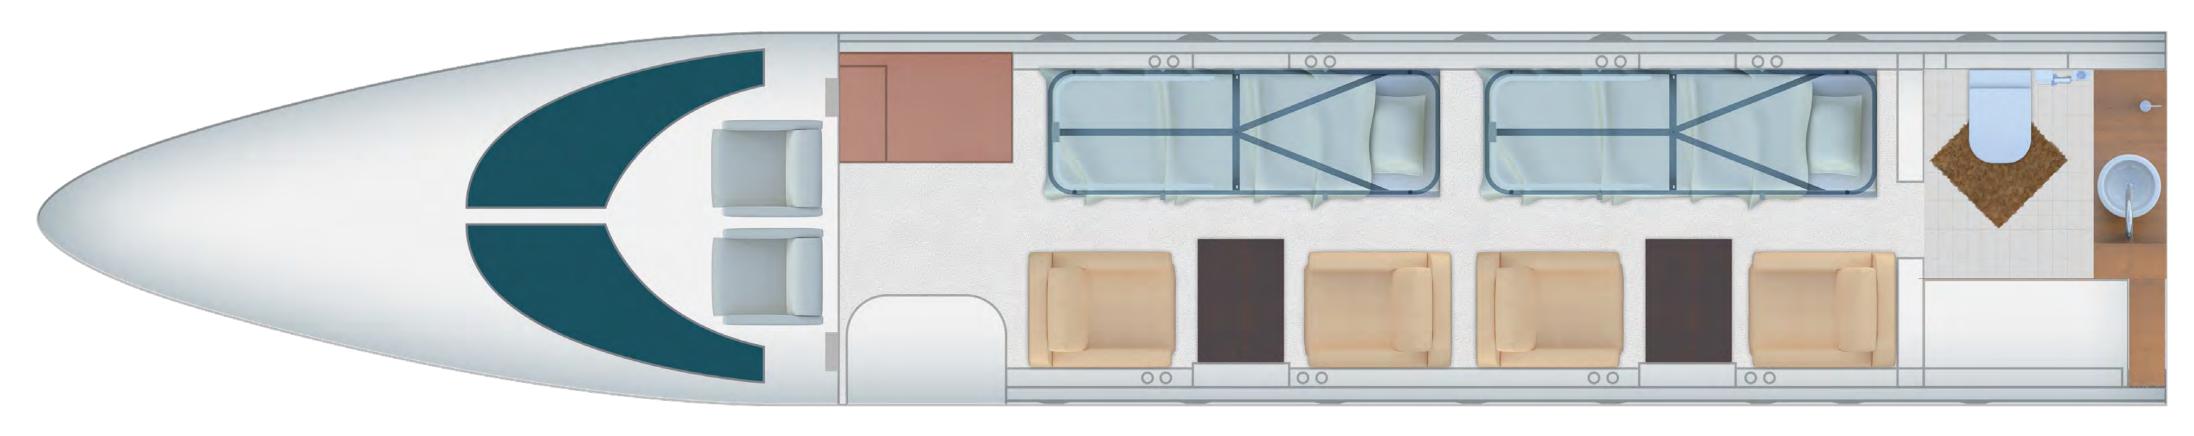

# Standard interior configuration

Excellent cabin size in its class, with capability to transport up to two ICU stretchers and sufficient space for all required medical equipment and companions.

Sabiha Gökçen Uluslararası Havalimanı A Kapısı Redstar Havacılık Hangar 34906 Pendik / İstanbul, Türkiye

#### Comfort

Designed as the "superlight" jet, our highend equipped Learjet 45 XR, is one of the most in-use air ambulance aircraft worldwide, with its ergonomically-designed cabin and capability to transport up to two stretchers.