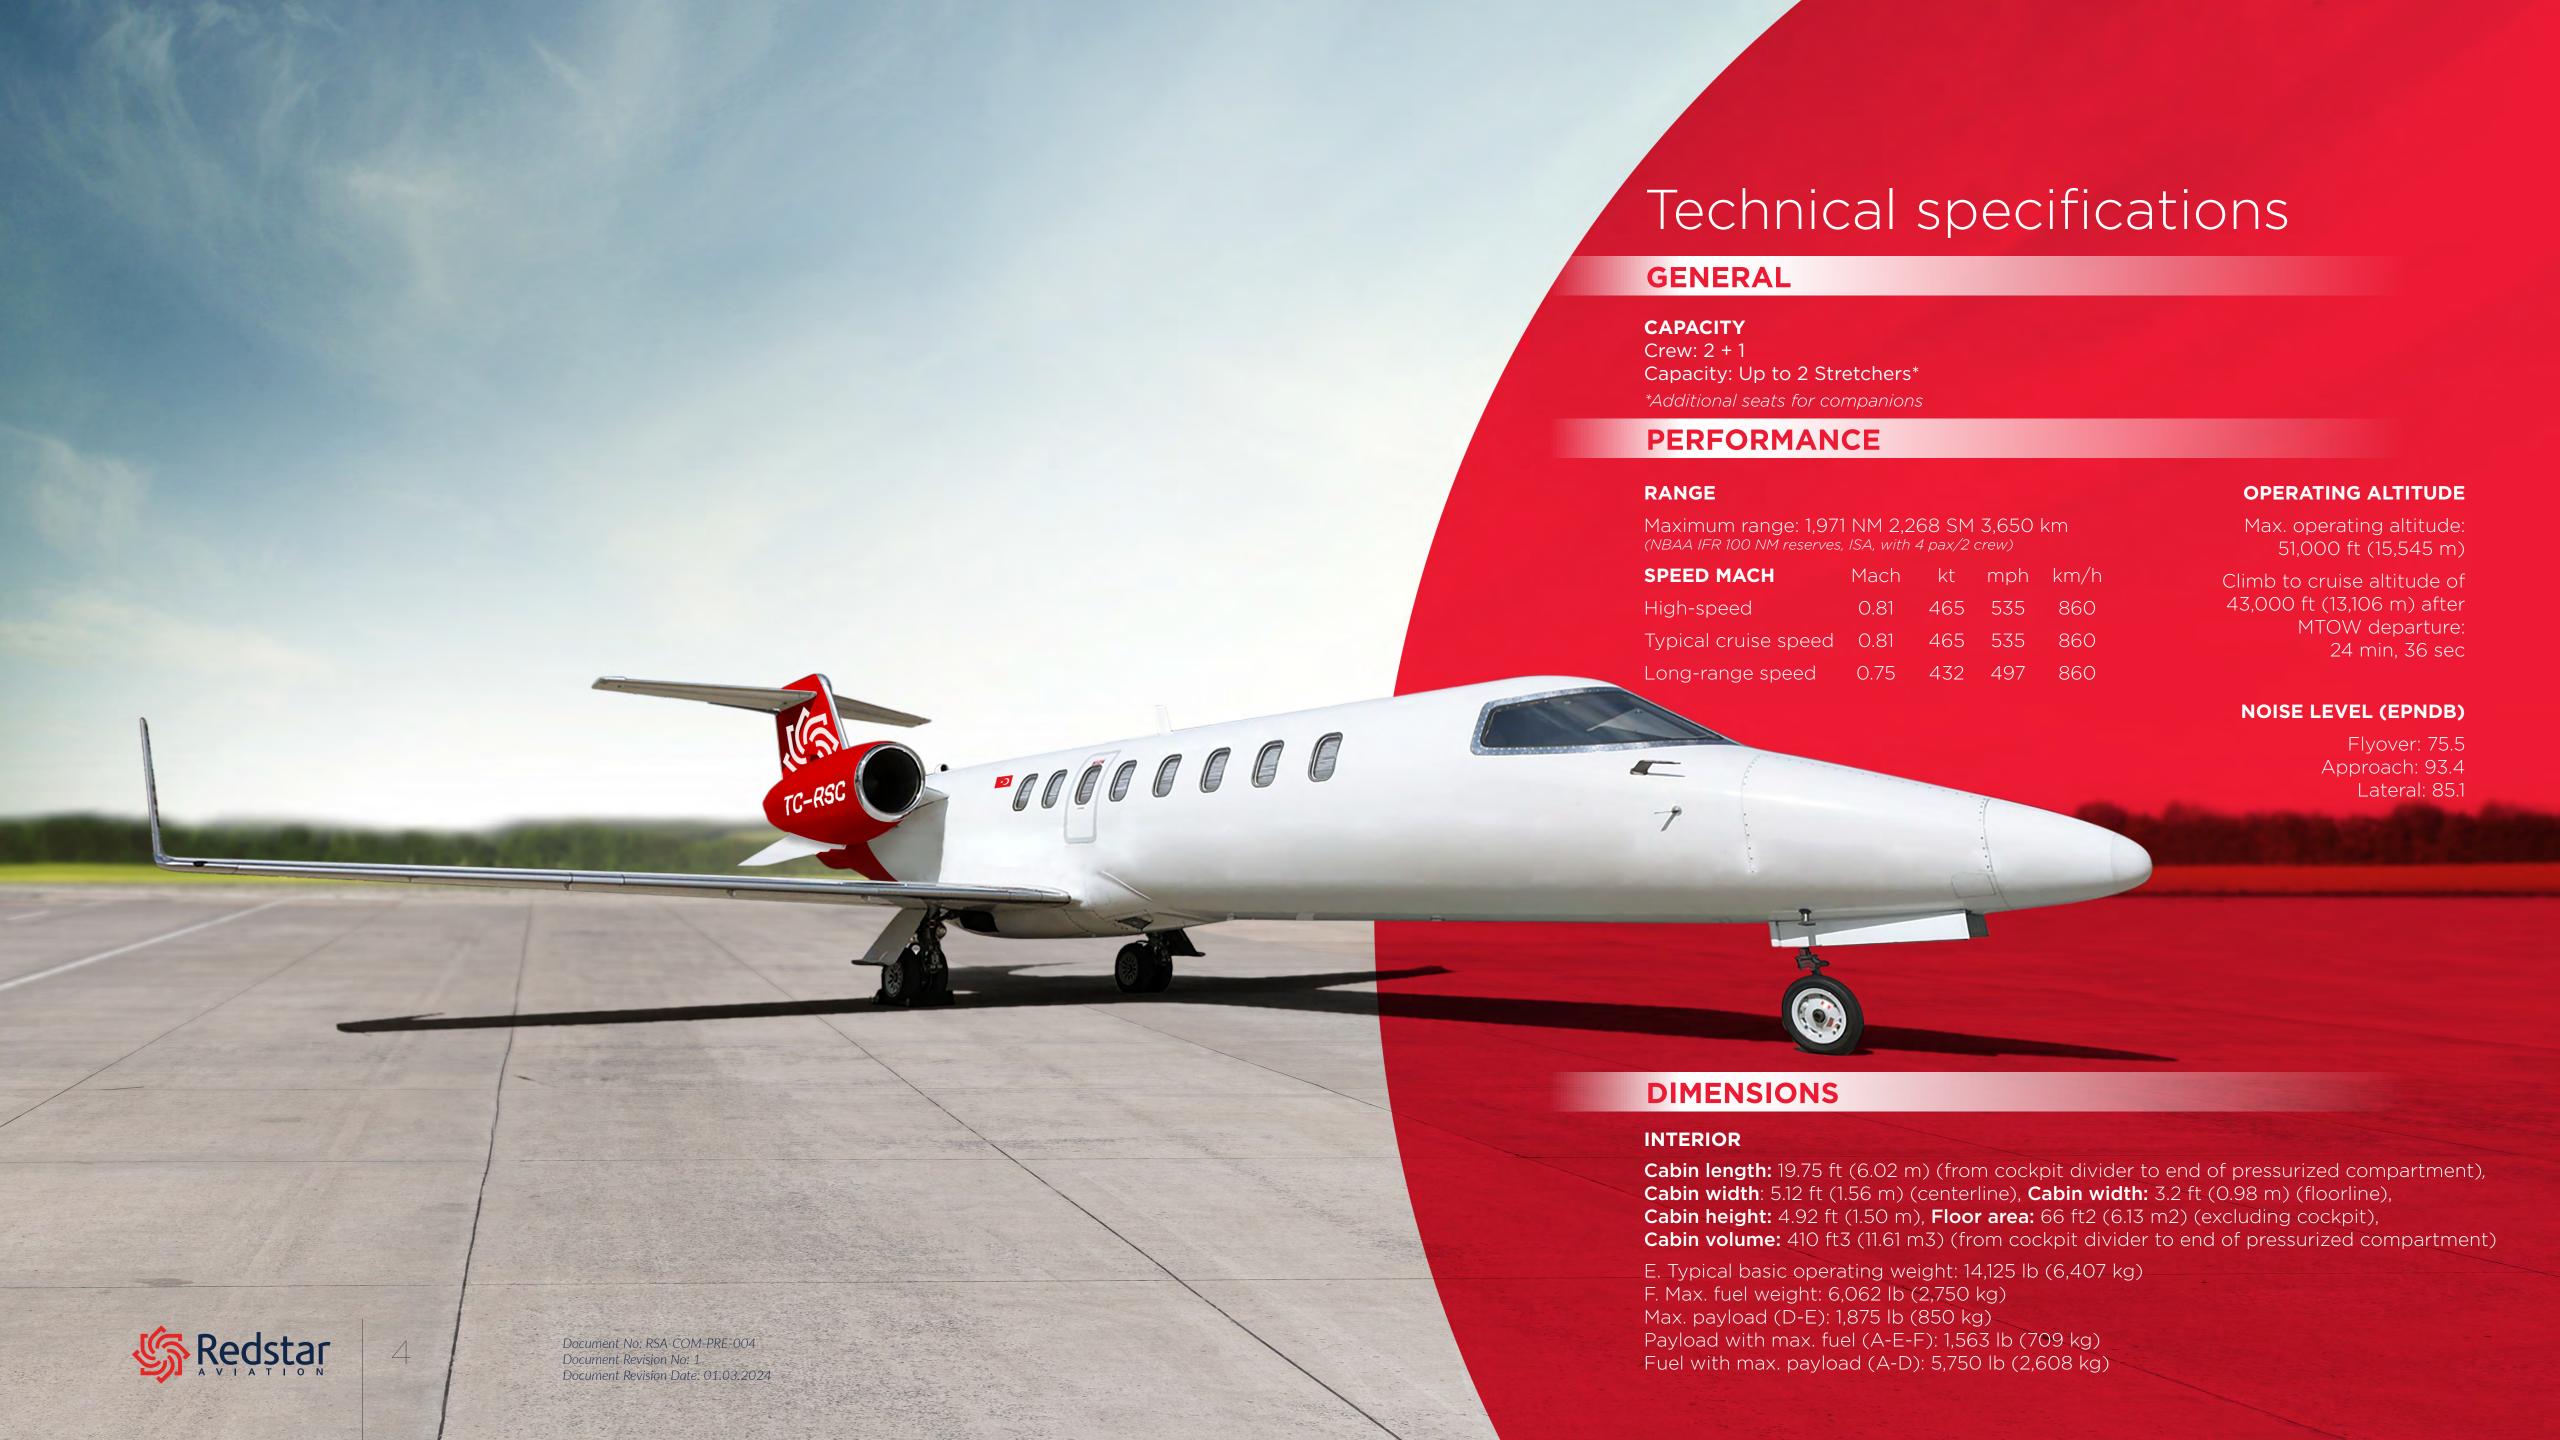

### Mid to Long Range

Along with the comfort and flexibility that a private jet offers, our Learjet 45 XRs have many benefits for patients needing air medical transportation, with an approximate range of 1.600nm / 4 hours non-stop flight and capacity to extend its range worldwide with few fuel stops.

#### Comfort

Designed as the "superlight" jet, our highend equipped Learjet 45 XR, is one of the most in-use air ambulance aircraft worldwide, with its ergonomically-designed cabin and capability to transport up to two stretchers.

# Standard interior configuration

Excellent cabin size in its class, with capability to transport up to two ICU stretchers and sufficient space for all required medical equipment and companions.

Sabiha Gökçen Uluslararası Havalimanı A Kapısı Redstar Havacılık Hangar 34906 Pendik / İstanbul, Türkiye