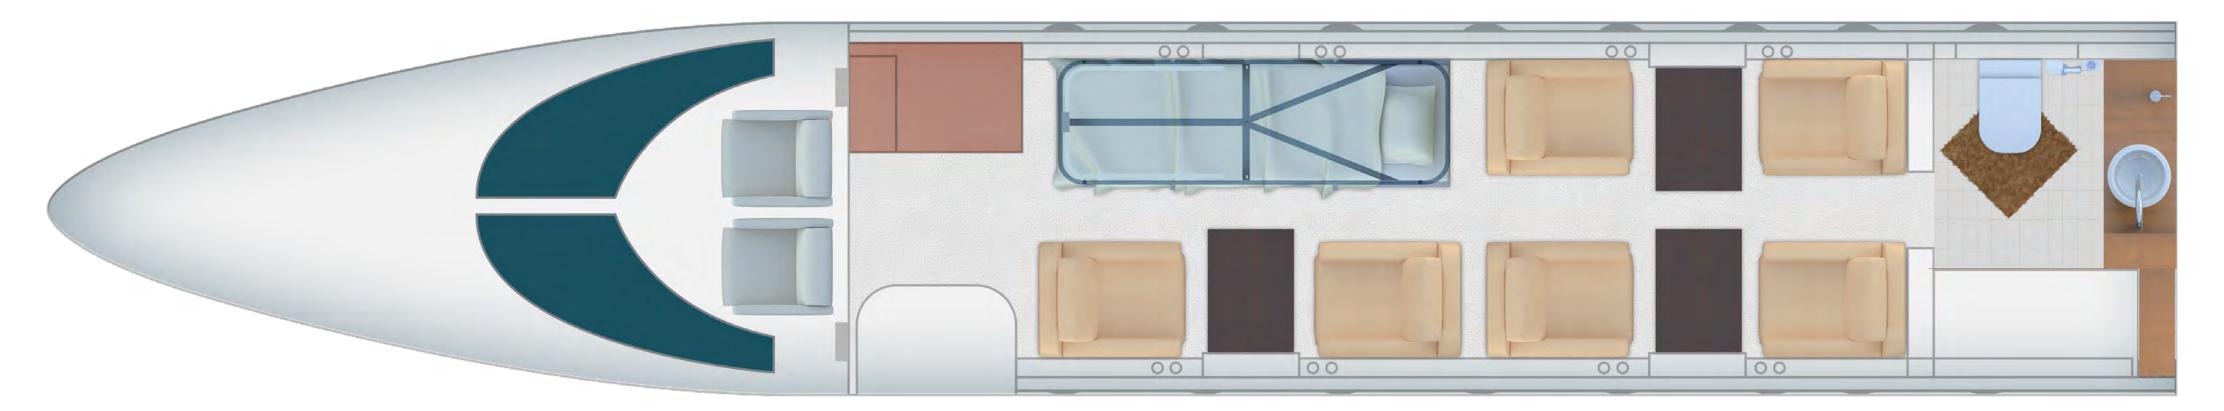

# Standard interior configuration

Excellent cabin size in its class, with capability to transport up to two ICU stretchers and sufficient space for all required medical equipment and companions.

Sabiha Gökçen Uluslararası Havalimanı A Kapısı Redstar Havacılık Hangar 34906 Pendik / İstanbul, Türkiye

#### Comfort

Designed as the "superlight" jet, our highend equipped Learjet 45 XR, is one of the most in-use air ambulance aircraft worldwide, with its ergonomically-designed cabin and capability to transport up to two stretchers.