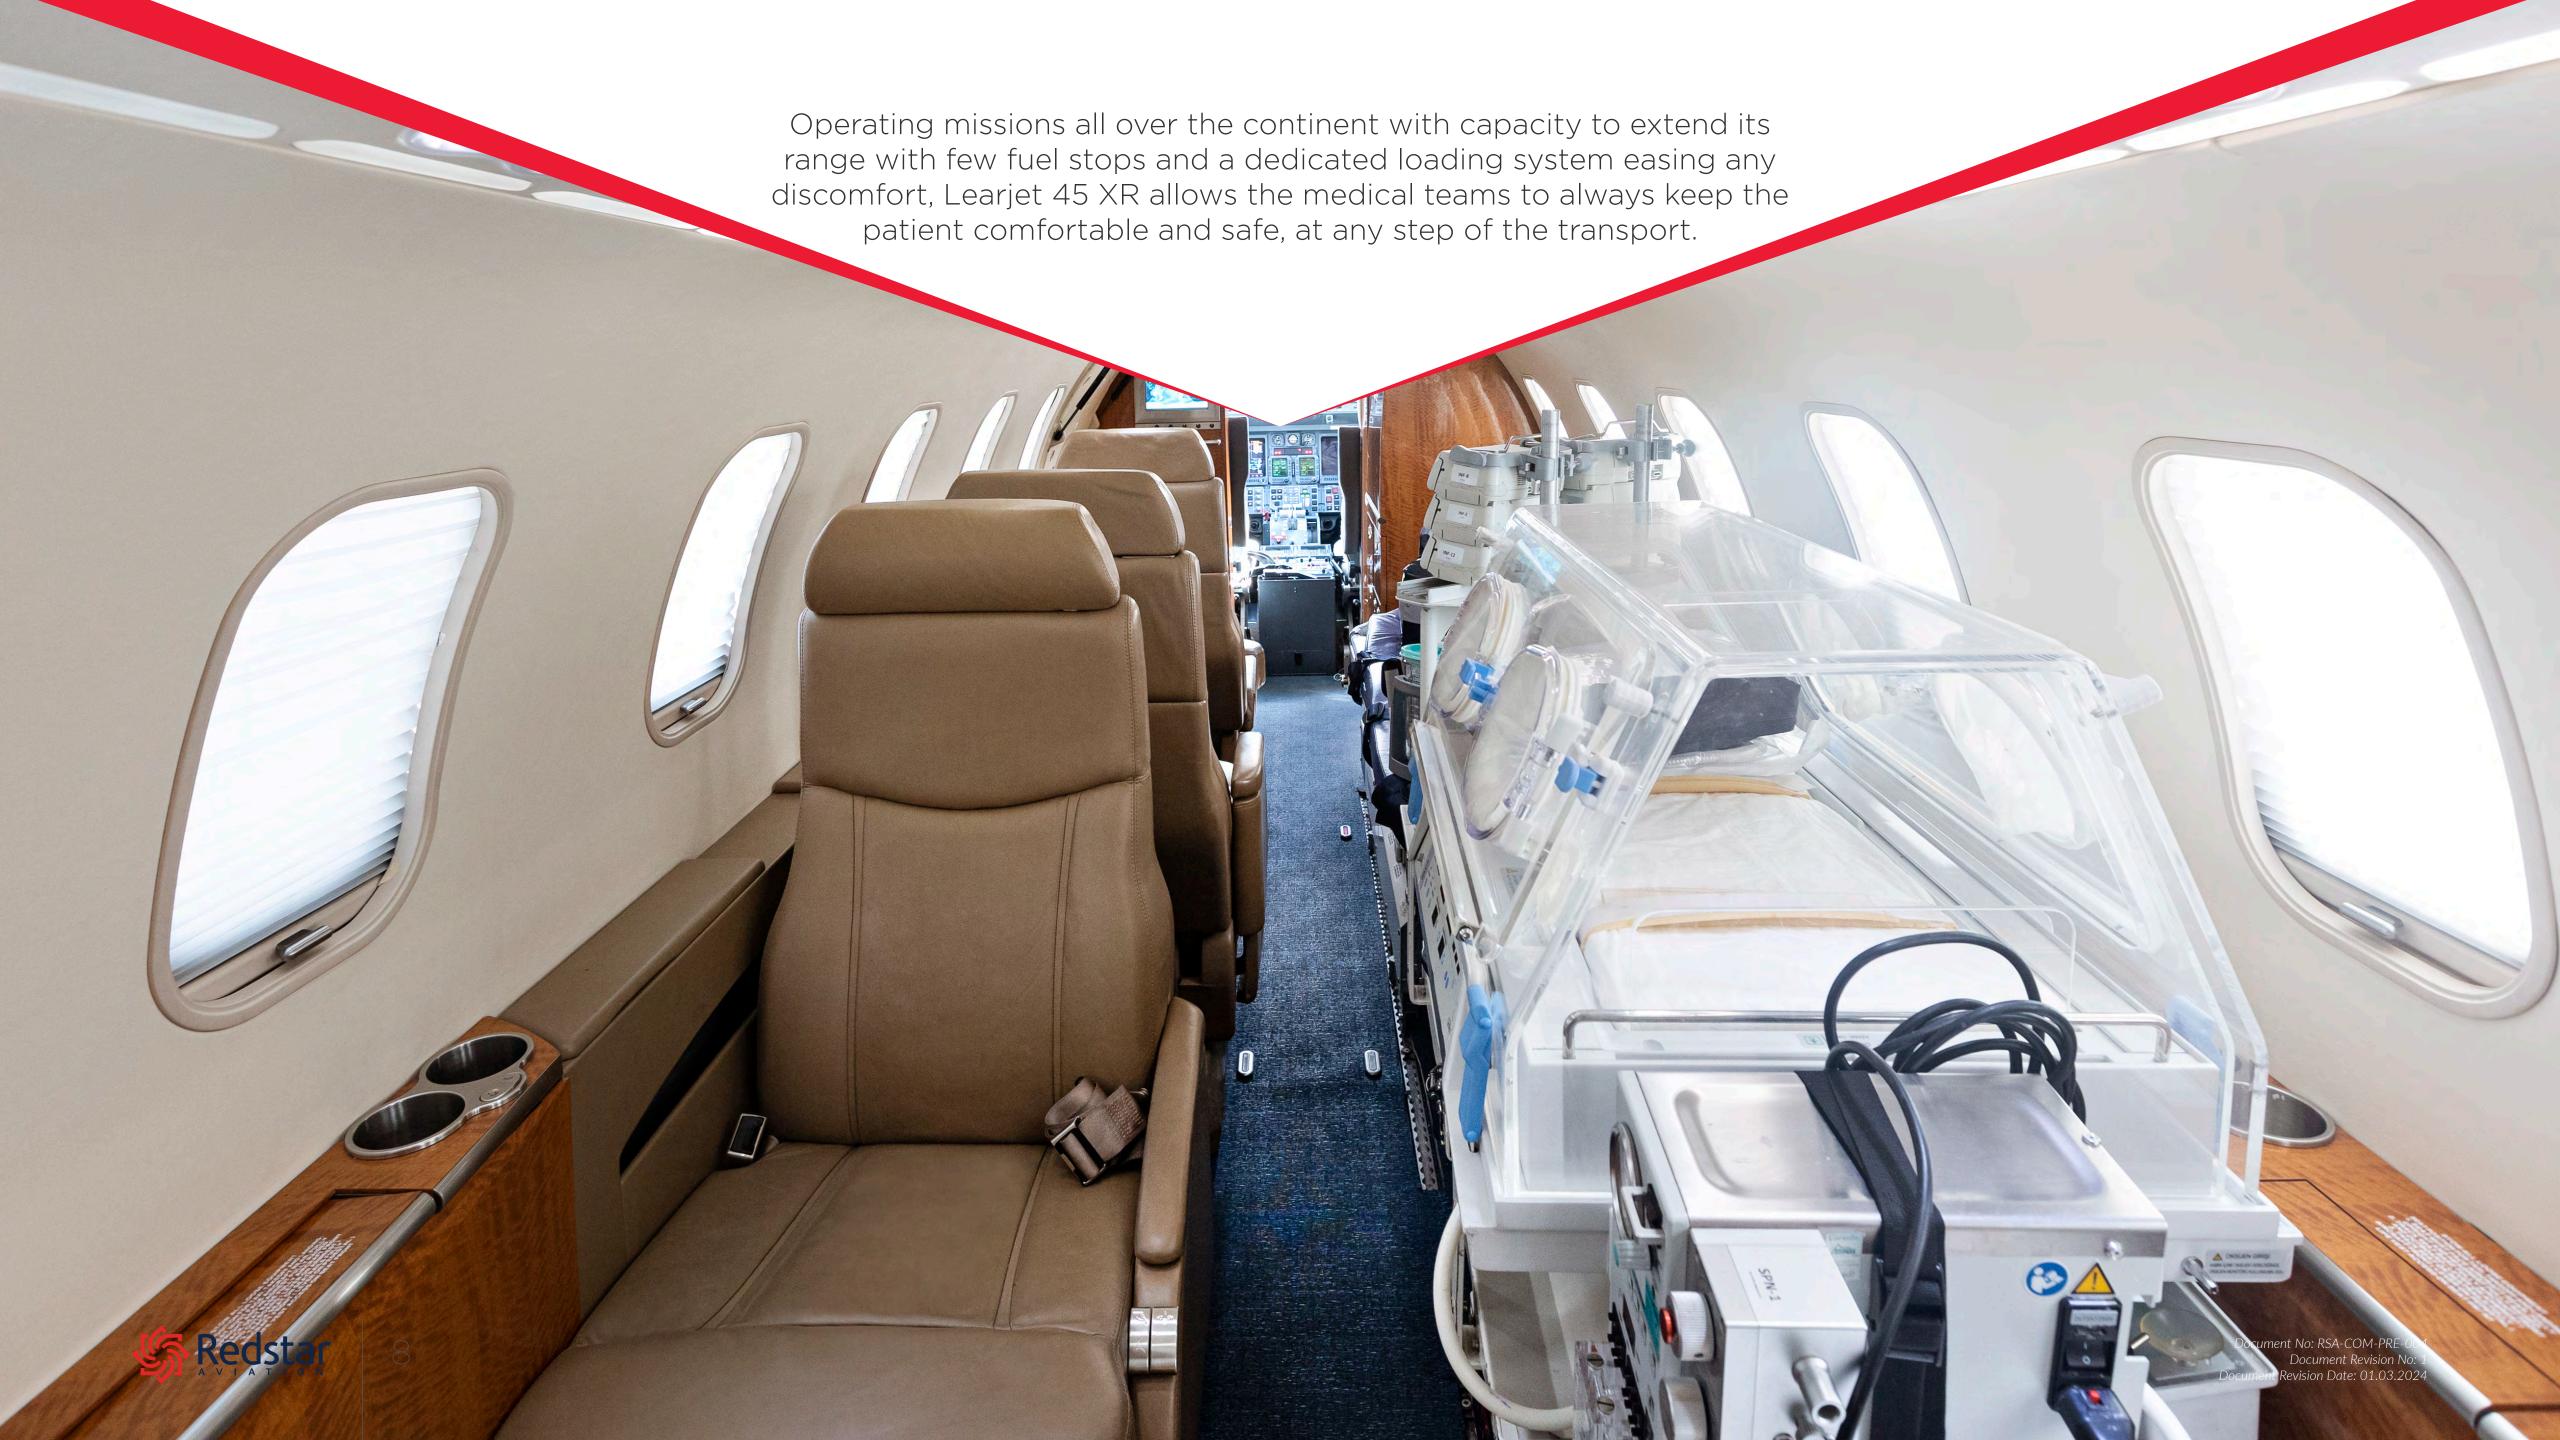

#### Comfort

Designed as the "superlight" jet, our highend equipped Learjet 45 XR, is one of the most in-use air ambulance aircraft worldwide, with its ergonomically-designed cabin and capability to transport up to two stretchers.

# Standard interior configuration

Excellent cabin size in its class, with capability to transport up to two ICU stretchers and sufficient space for all required medical equipment and companions.

Sabiha Gökçen Uluslararası Havalimanı A Kapısı Redstar Havacılık Hangar 34906 Pendik / İstanbul, Türkiye