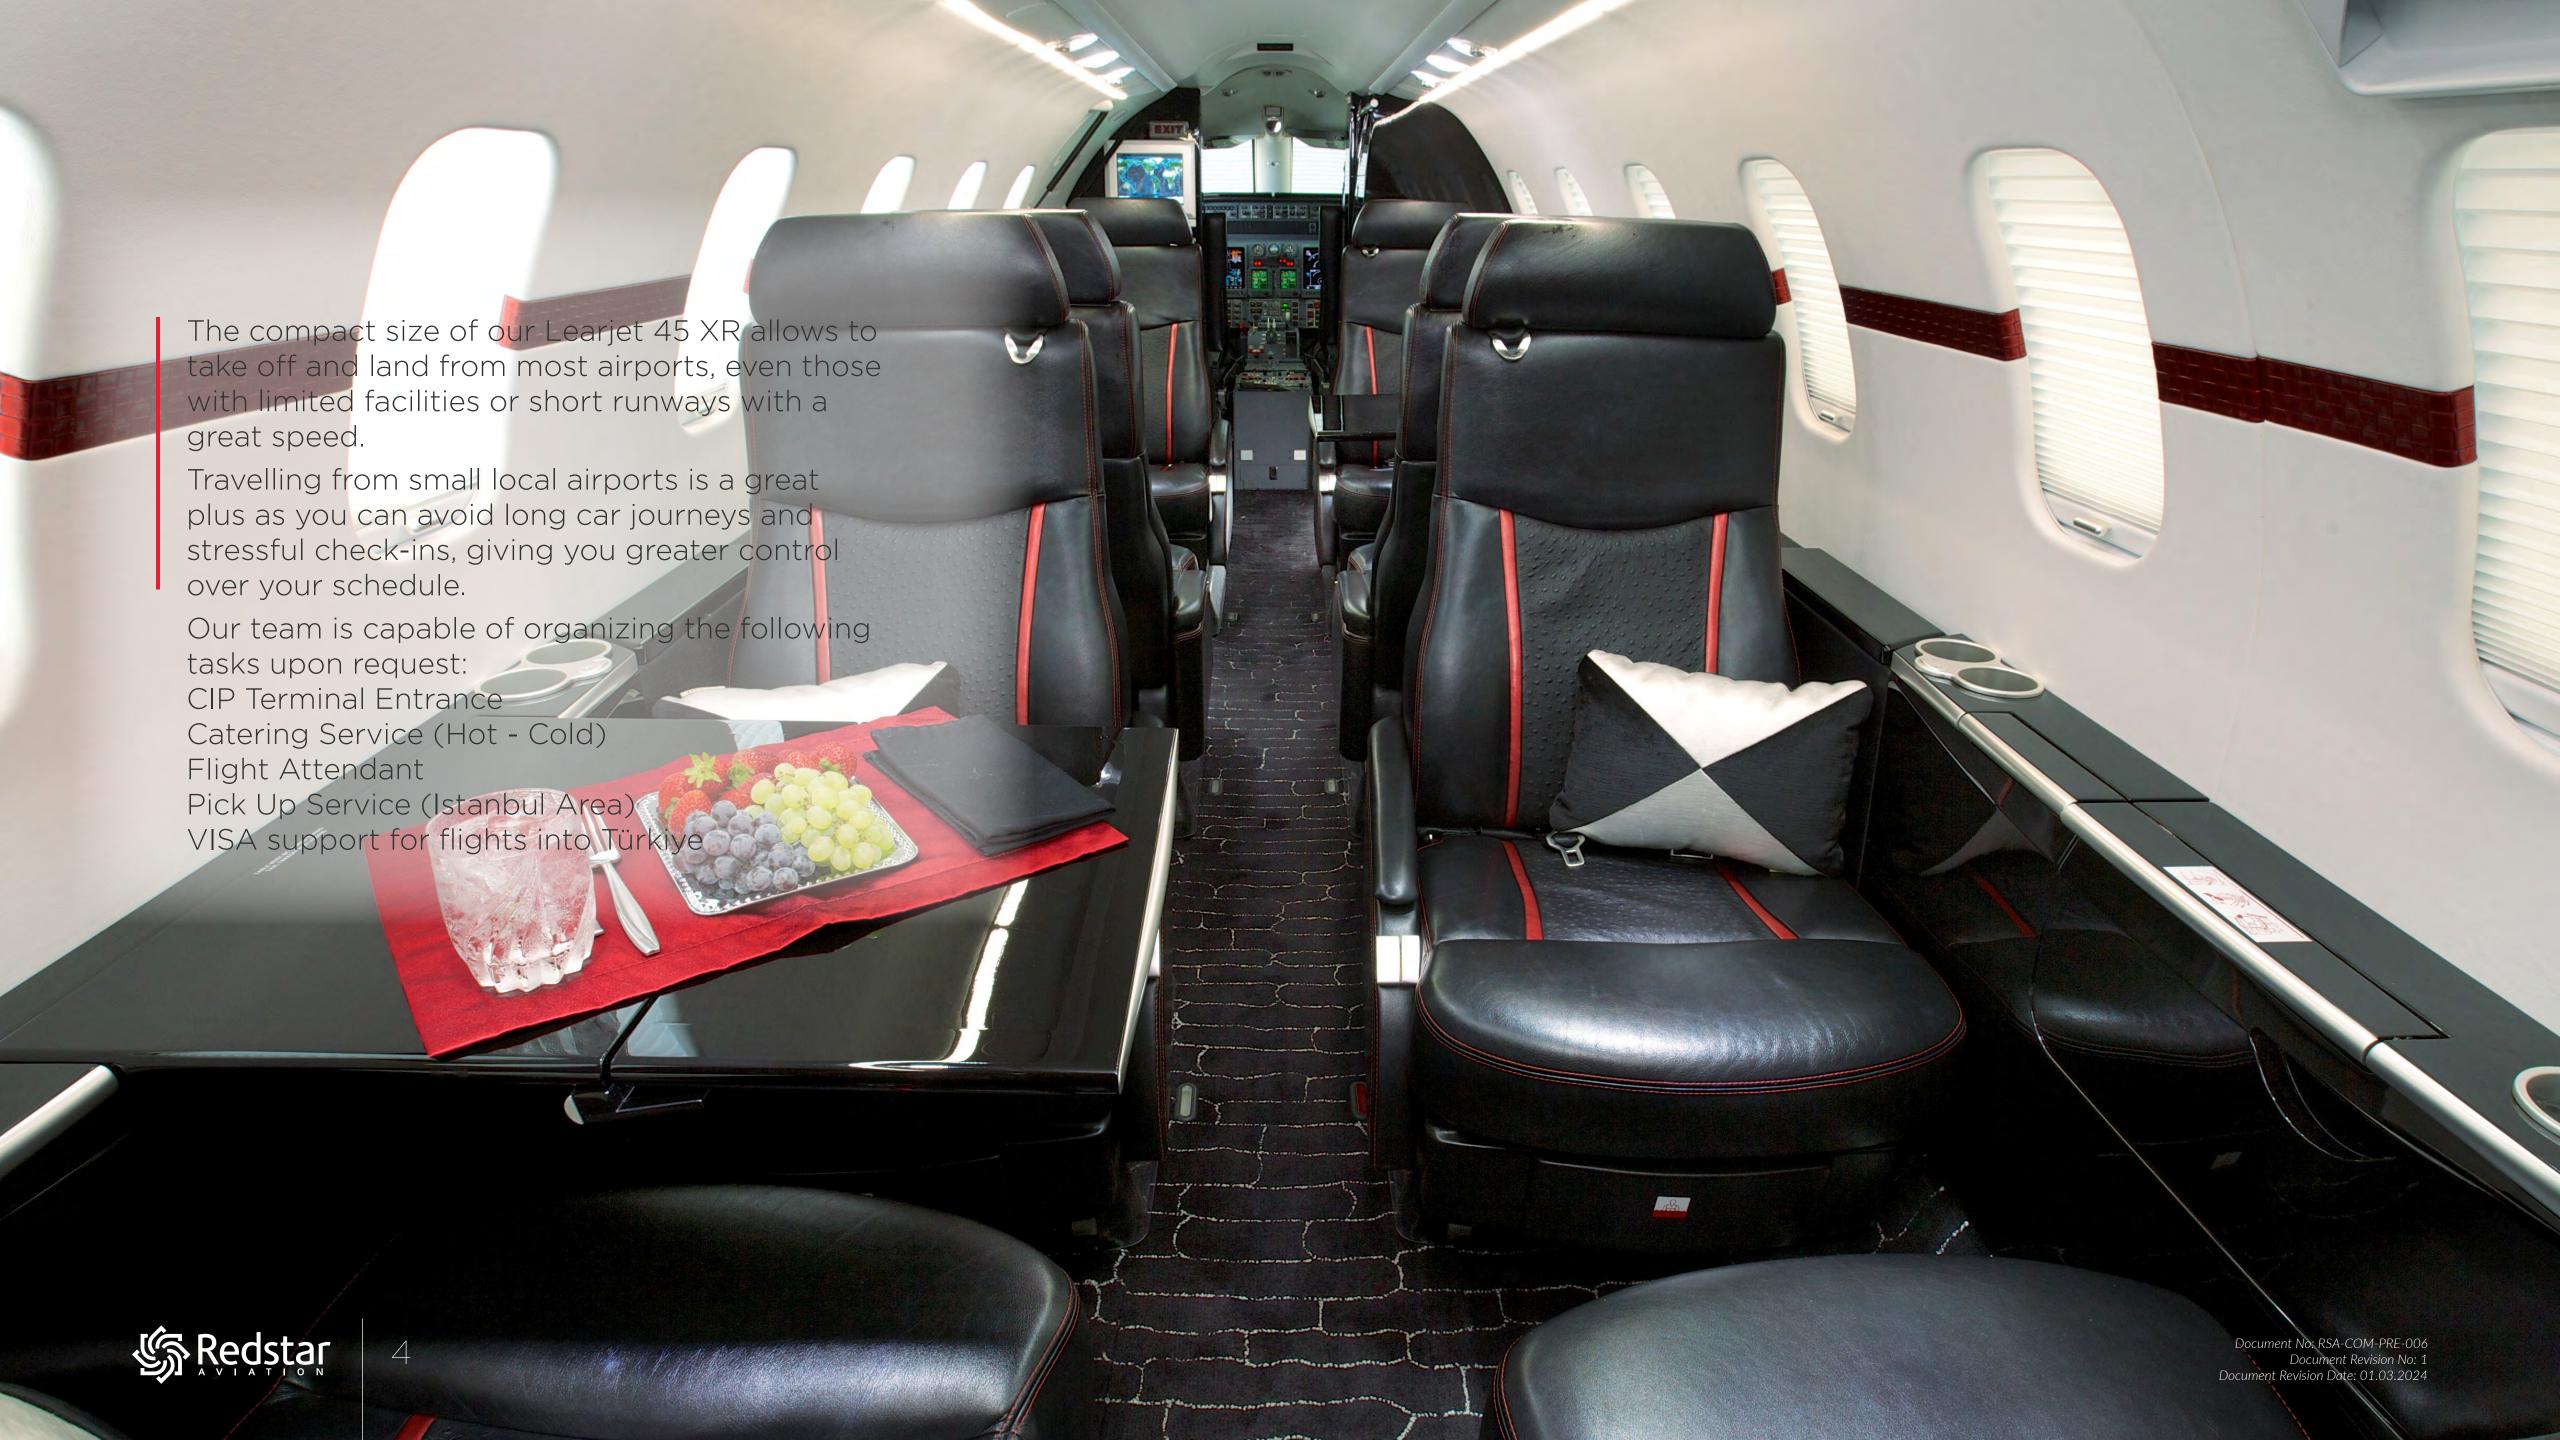

### Comfort

Designed as the "super-light" business jet, our high-end equipped Learjet 45 XR's ergonomically-designed passenger cabin, seats up to 8 passengers in double-club seating configuration.