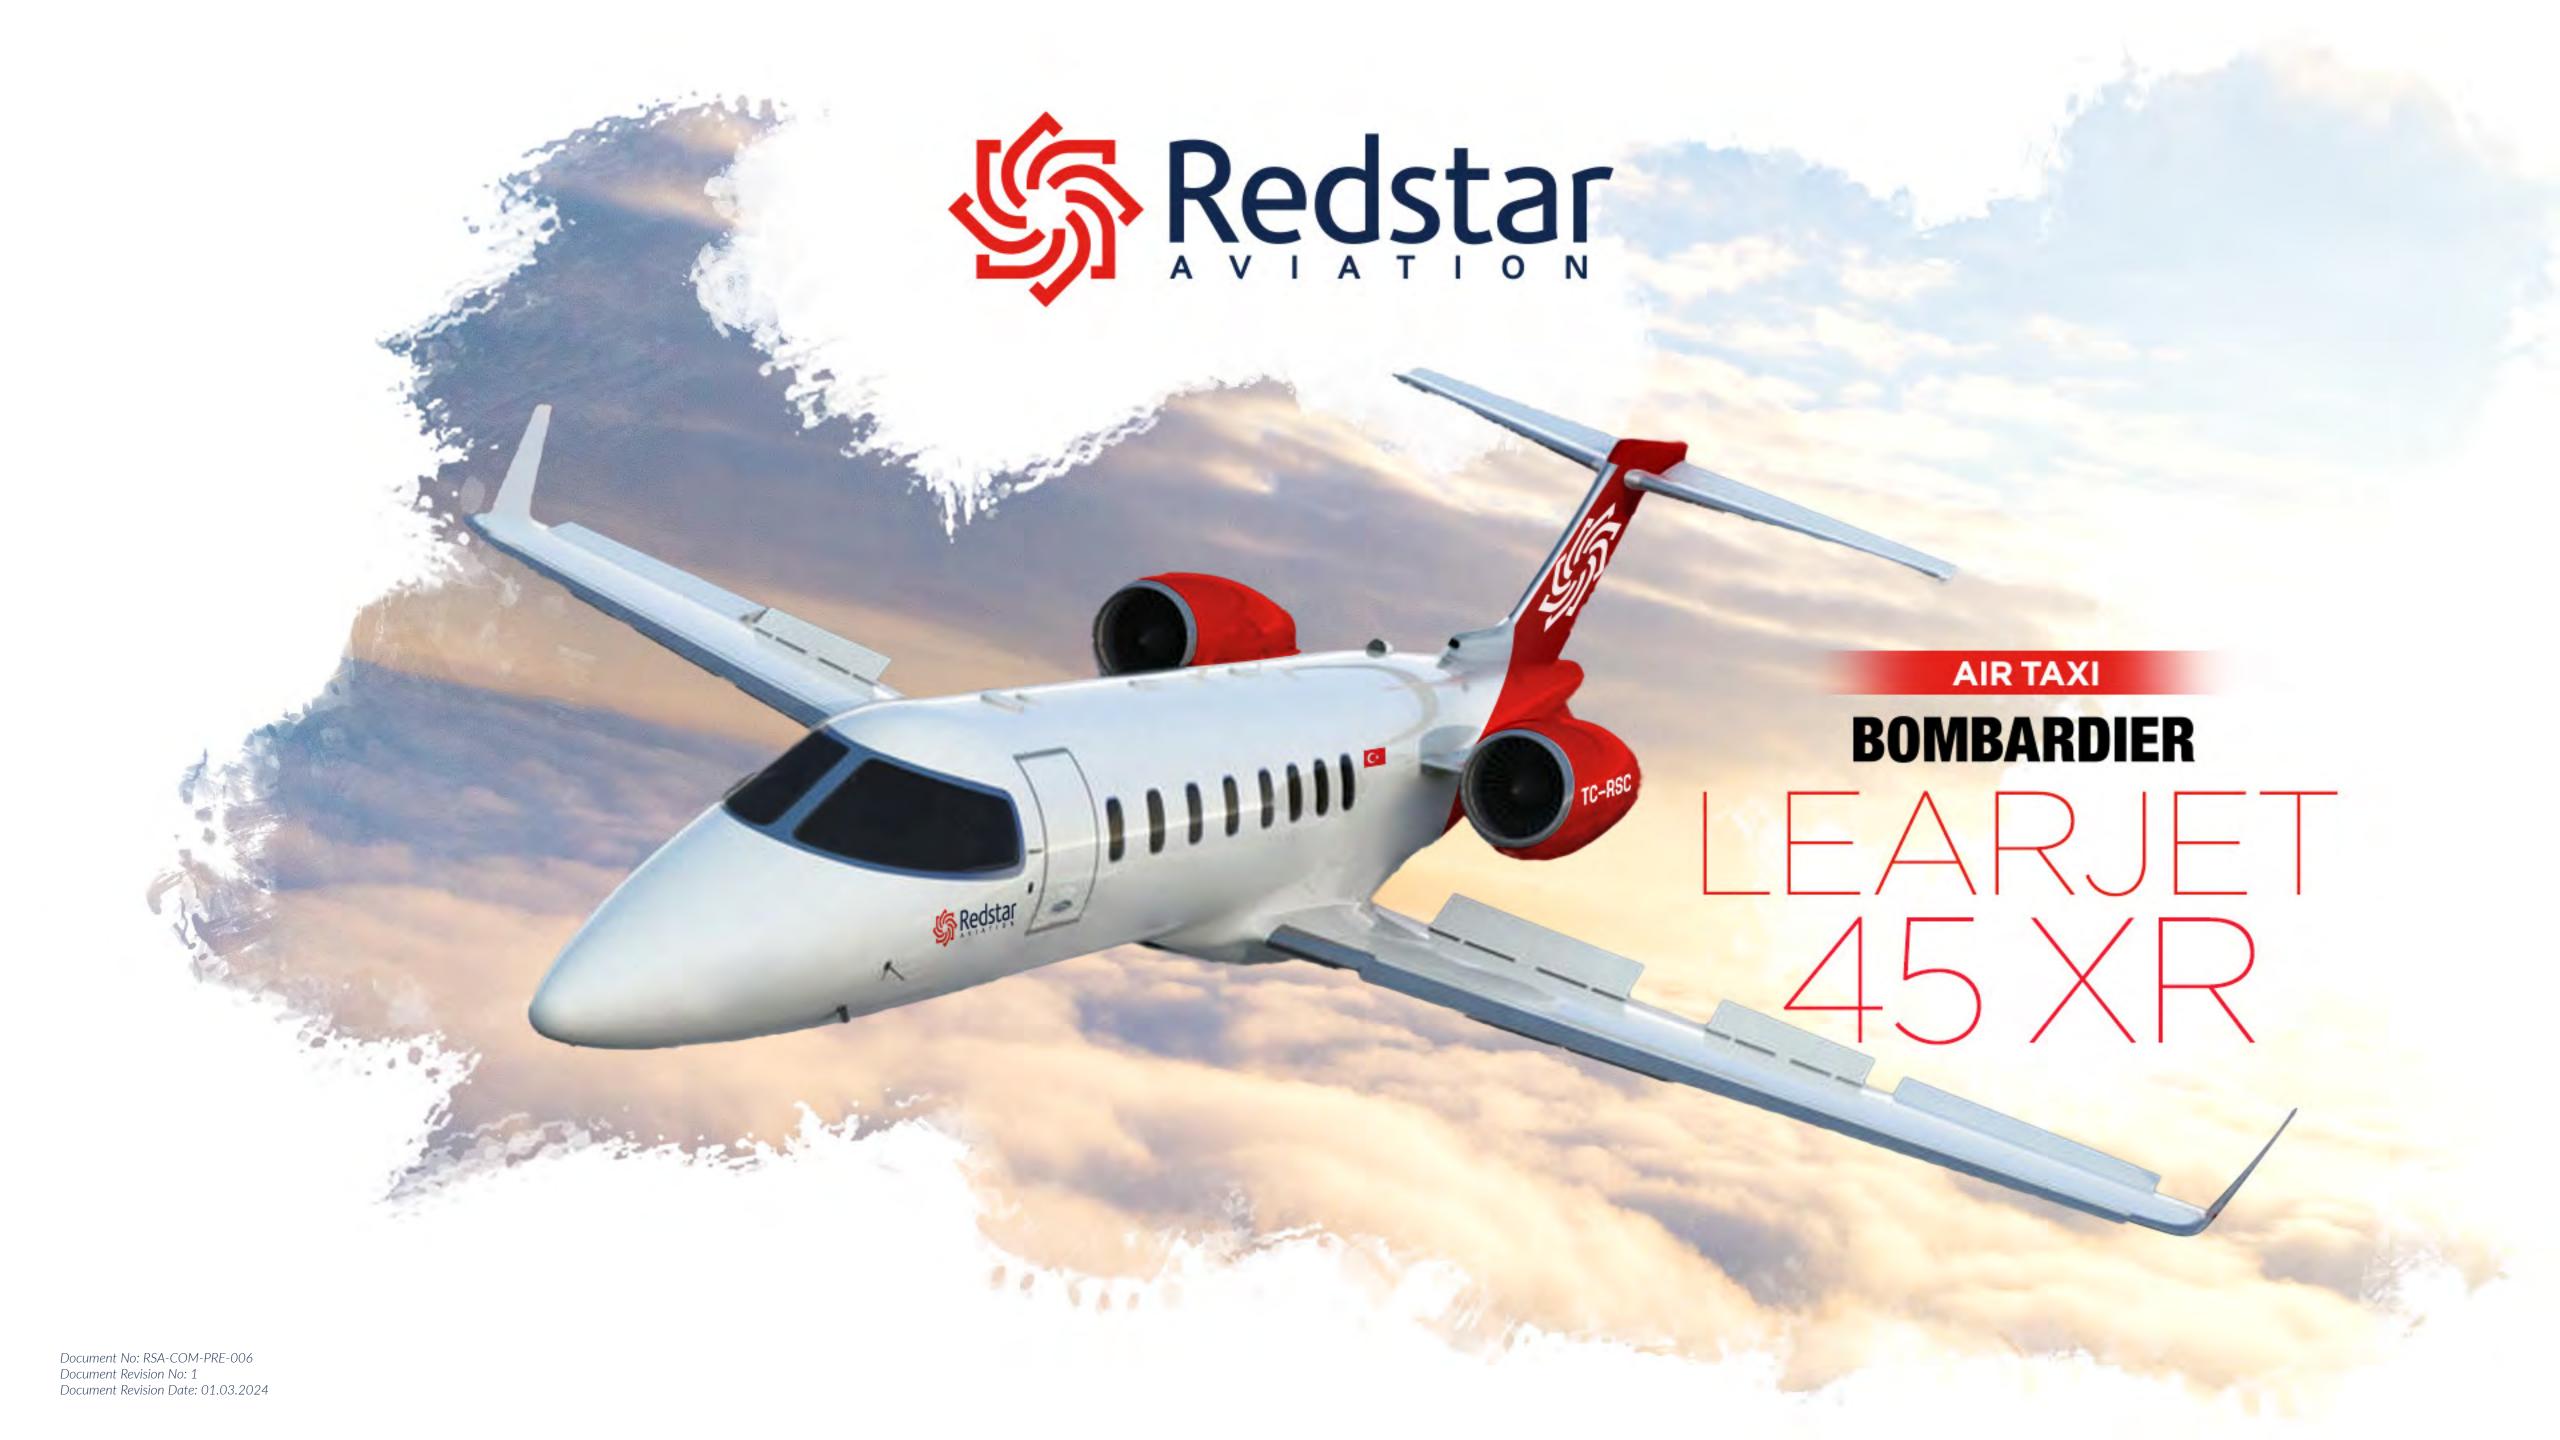

## Mid to Long Range

Along with the comfort and flexibility that a private charter offers, our Learjet 45 XRs have many benefits for individuals and small groups needing mid to long haul charters, with an approximate range of 1.600nm /4 hours non-stop flight and capacity to extend its range worldwide with few fuel stops.

### Comfort

Designed as the "super-light" business jet, our high-end equipped Learjet 45 XR's ergonomically-designed passenger cabin, seats up to 8 passengers in double-club seating configuration.