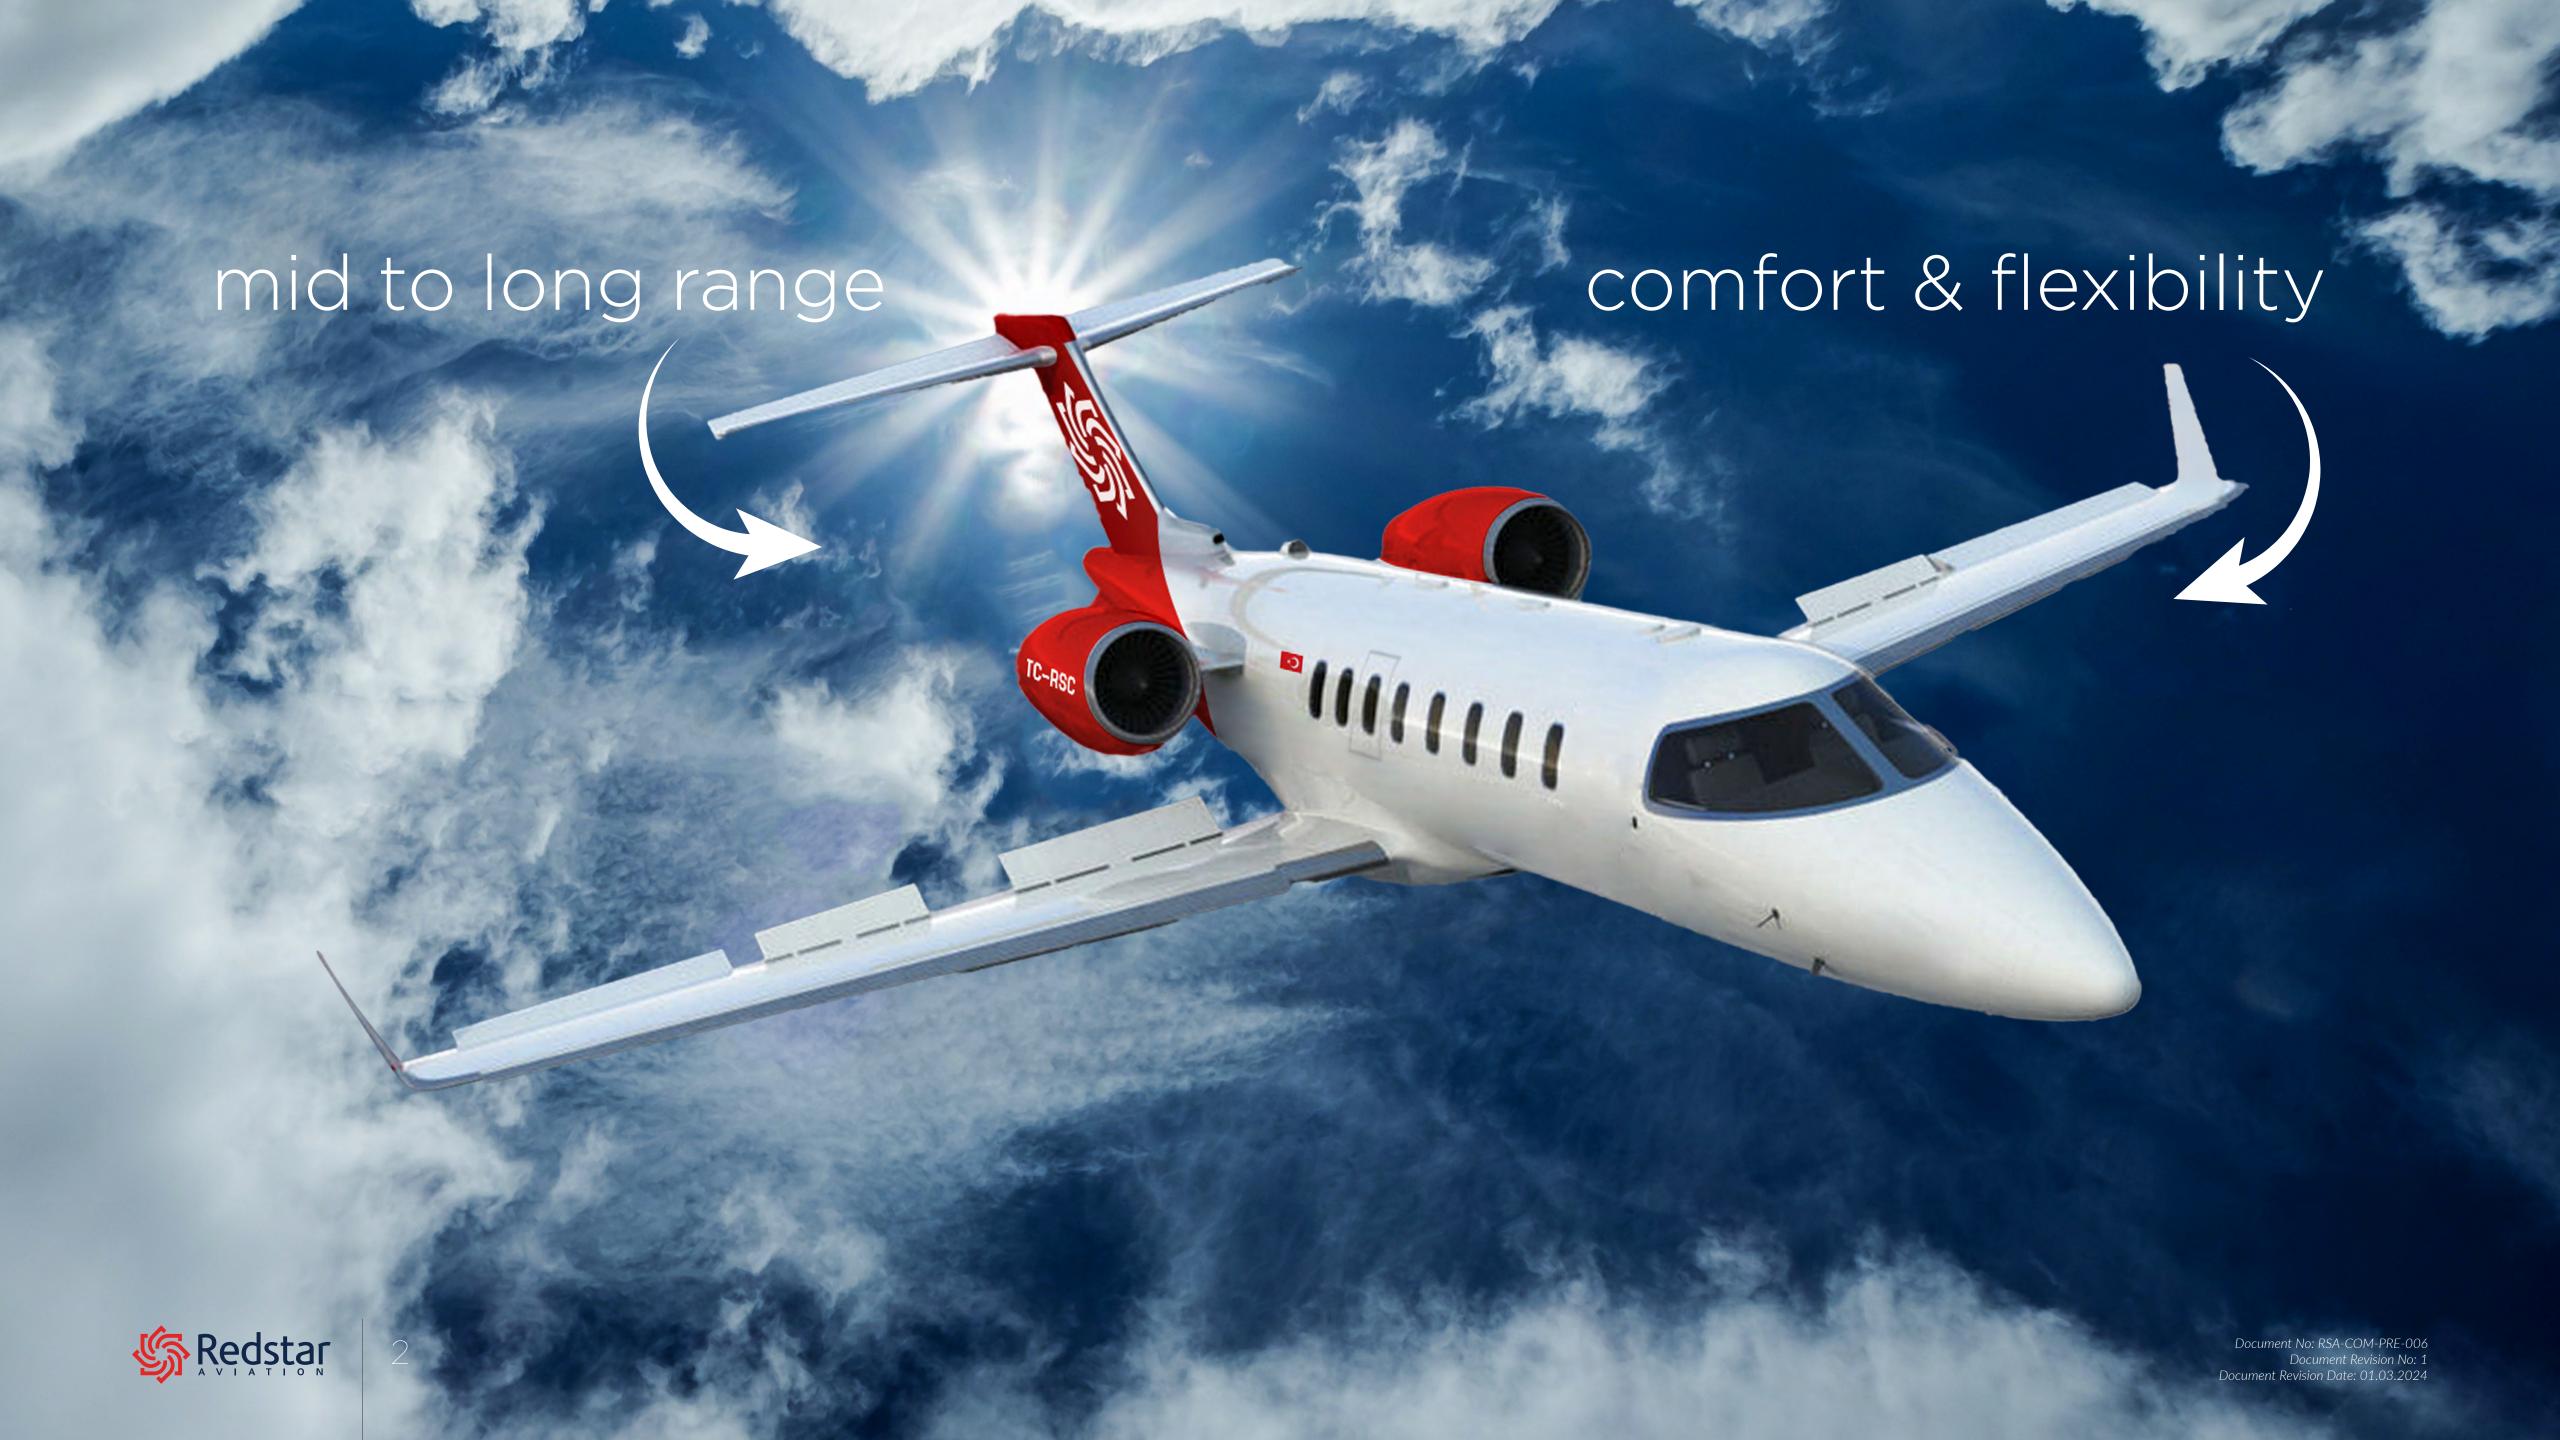

## Mid to Long Range

Along with the comfort and flexibility that a private charter offers, our Learjet 45 XRs have many benefits for individuals and small groups needing mid to long haul charters, with an approximate range of 1.600nm /4 hours non-stop flight and capacity to extend its range worldwide with few fuel stops.

### Comfort

Designed as the "super-light" business jet, our high-end equipped Learjet 45 XR's ergonomically-designed passenger cabin, seats up to 8 passengers in double-club seating configuration.