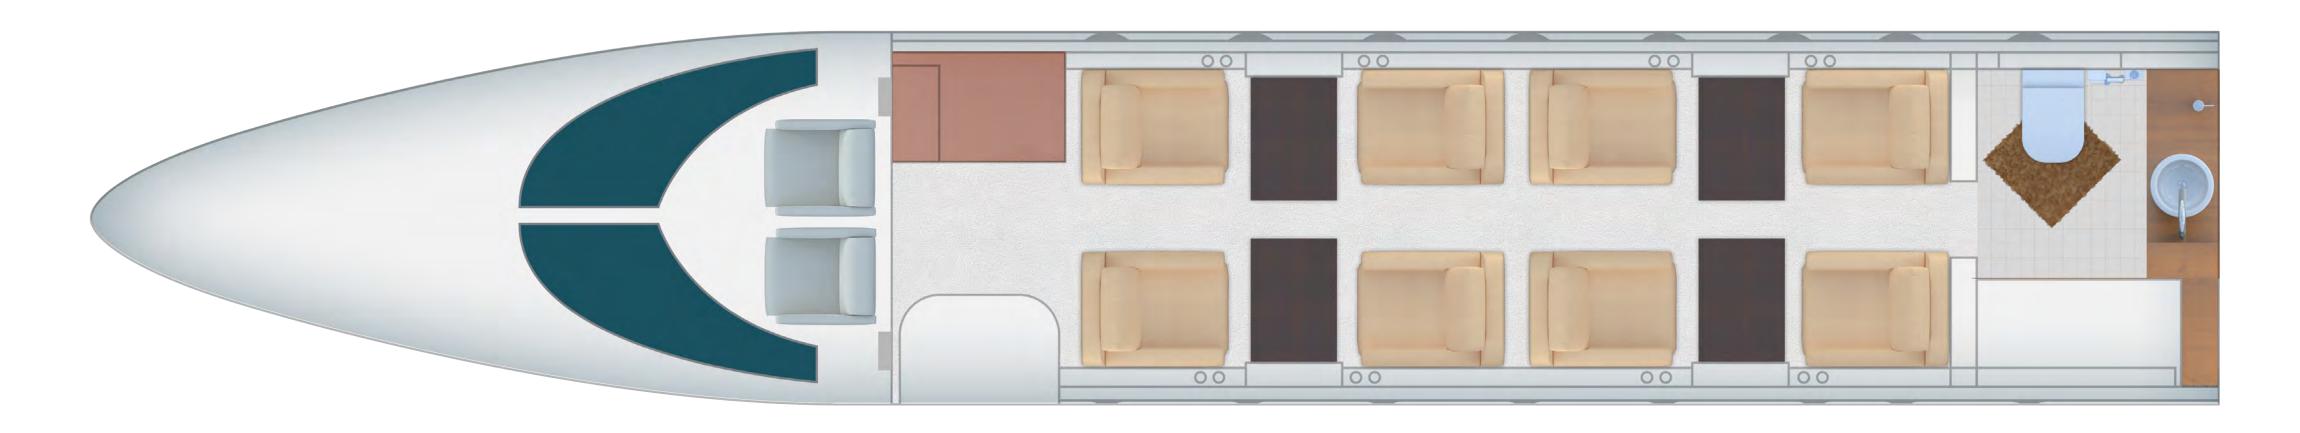

# Standard interior configuration

Excellent cabin size in its class, 8 + 1 seat capacity in pax configuration.