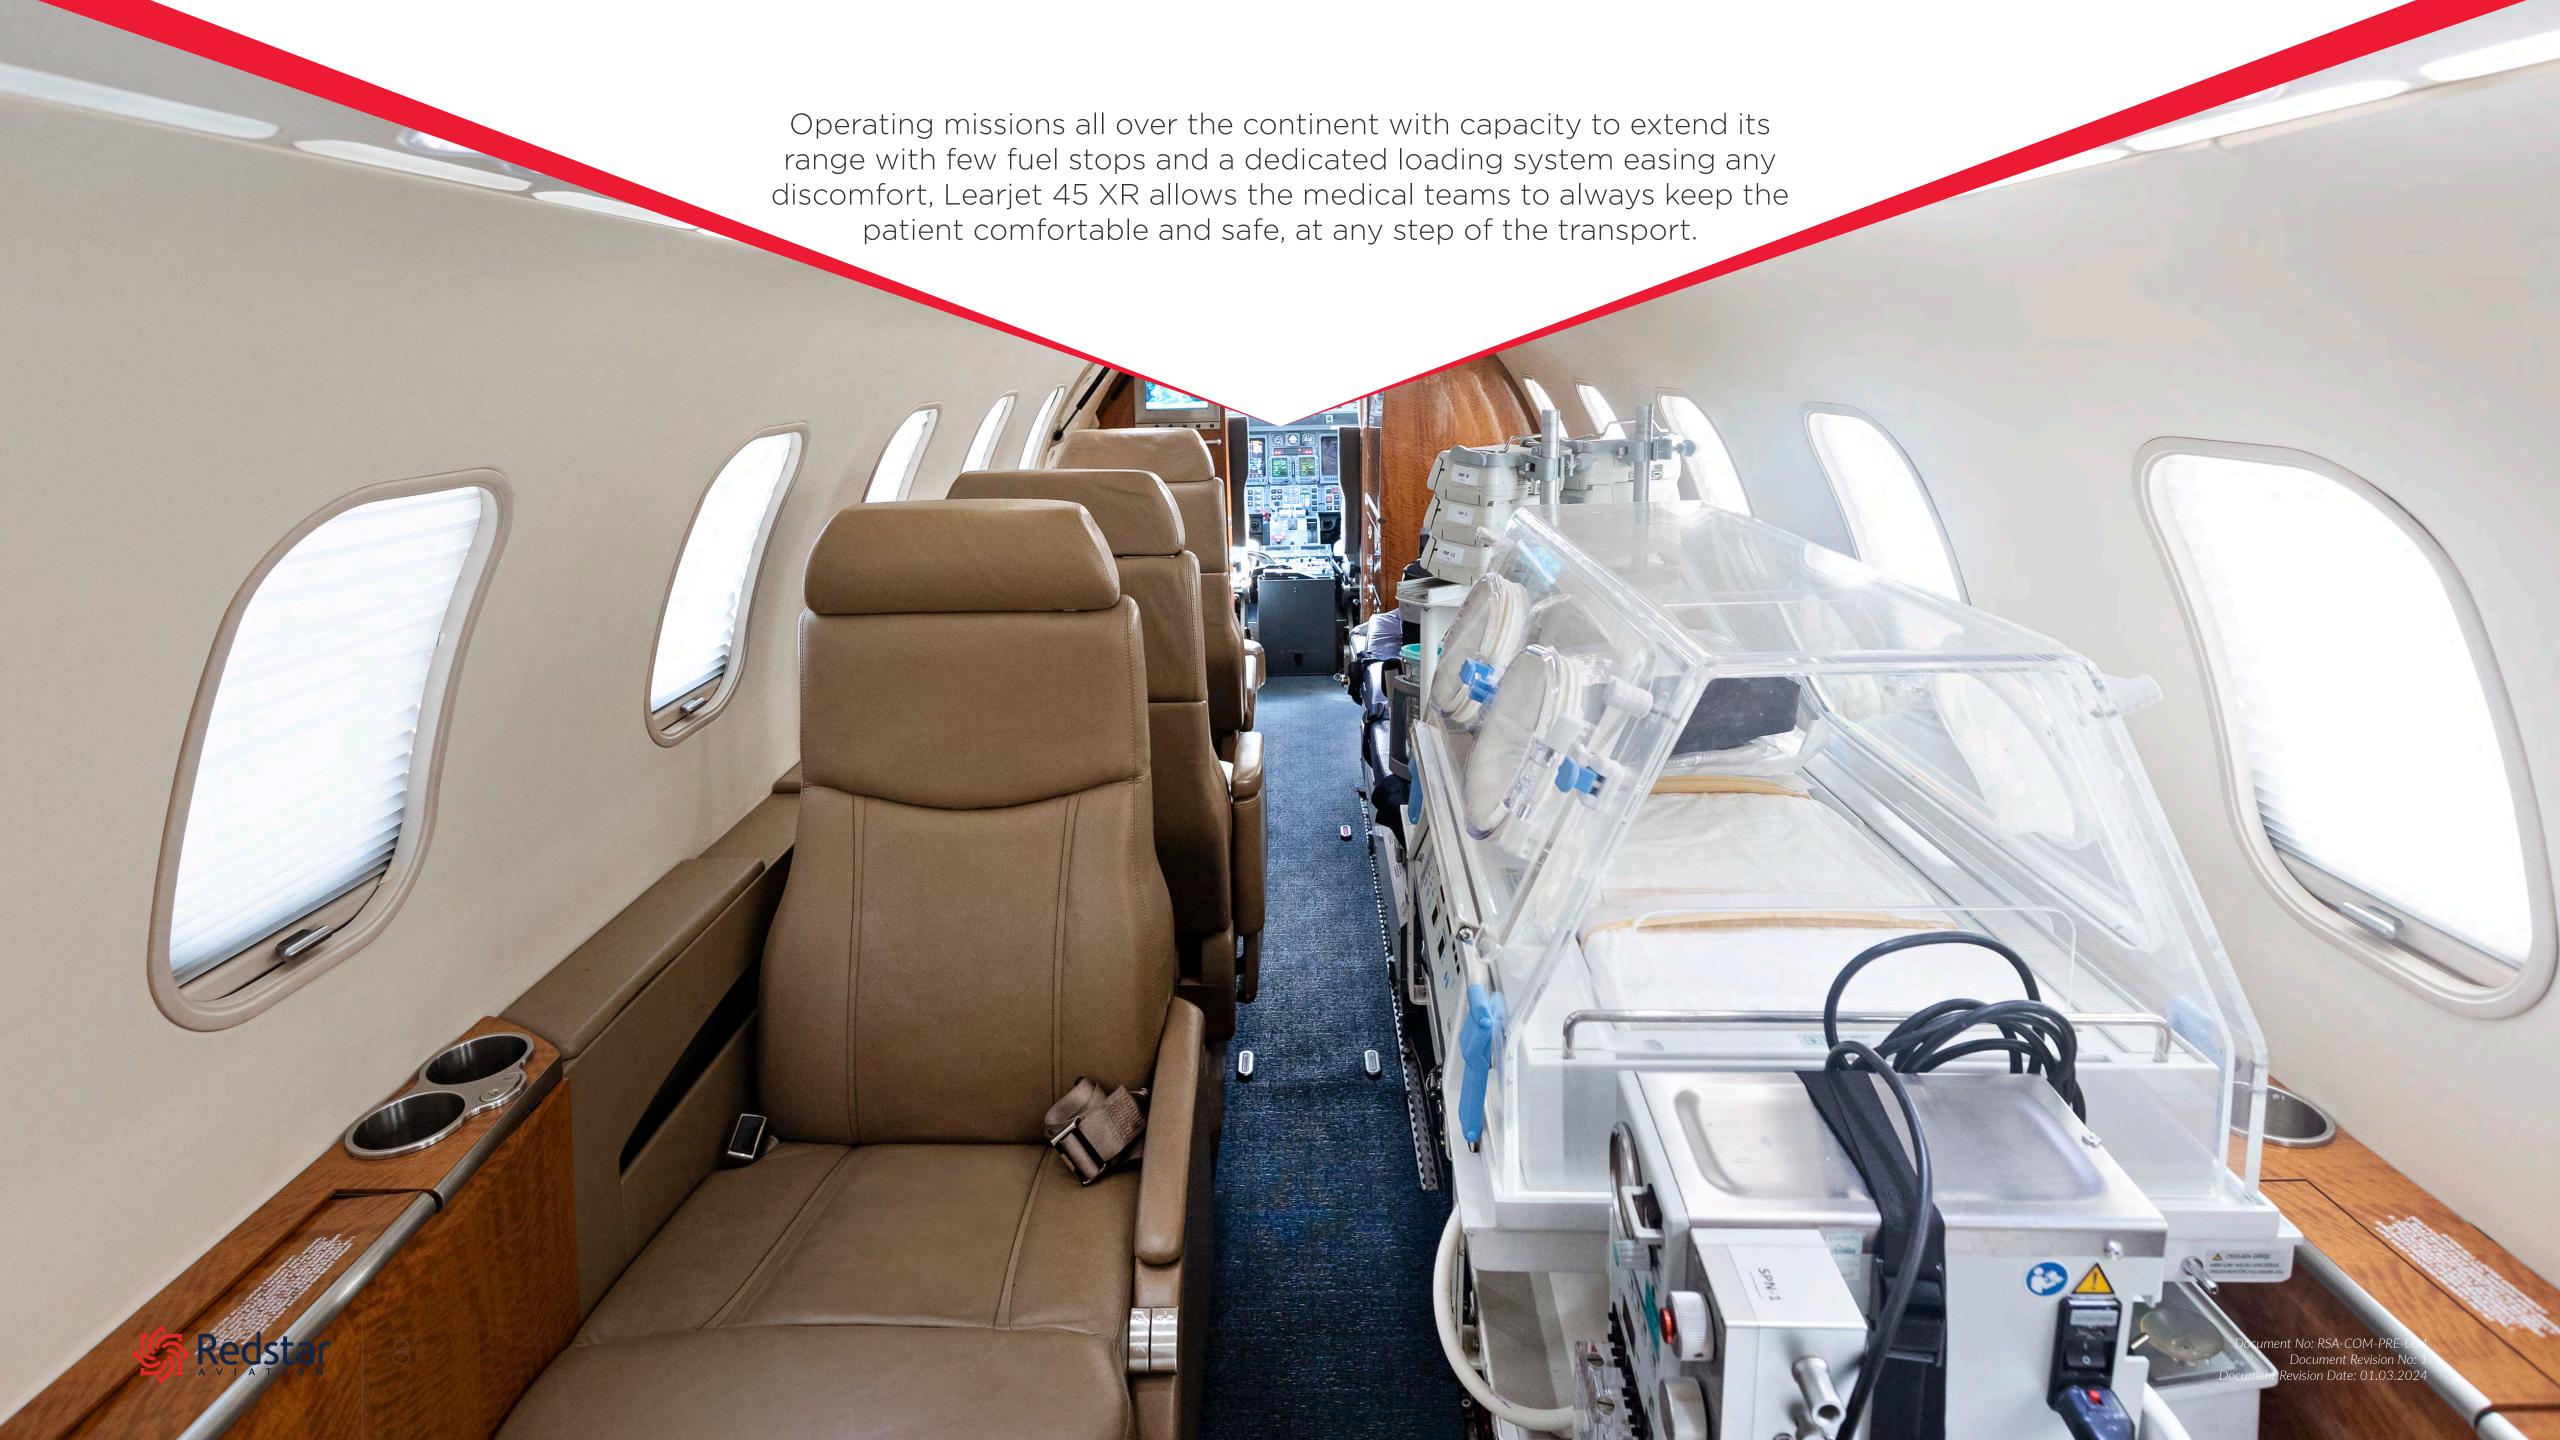

### Mid to Long Range

Along with the comfort and flexibility that a private jet offers, our Learjet 45 XRs have many benefits for patients needing air medical transportation, with an approximate range of 1.600nm / 4 hours non-stop flight and capacity to extend its range worldwide with few fuel stops.

#### Comfort

Designed as the "superlight" jet, our highend equipped Learjet 45 XR, is one of the most in-use air ambulance aircraft worldwide, with its ergonomicallydesigned cabin and capability to transport up to two stretchers.

# Standard interior configuration

Excellent cabin size in its class, with capability to transport up to two ICU stretchers and sufficient space for all required medical equipment and companions.

Başkale Sokak No: 2/4 34912 Kurtköy, Istanbul / Türkiye