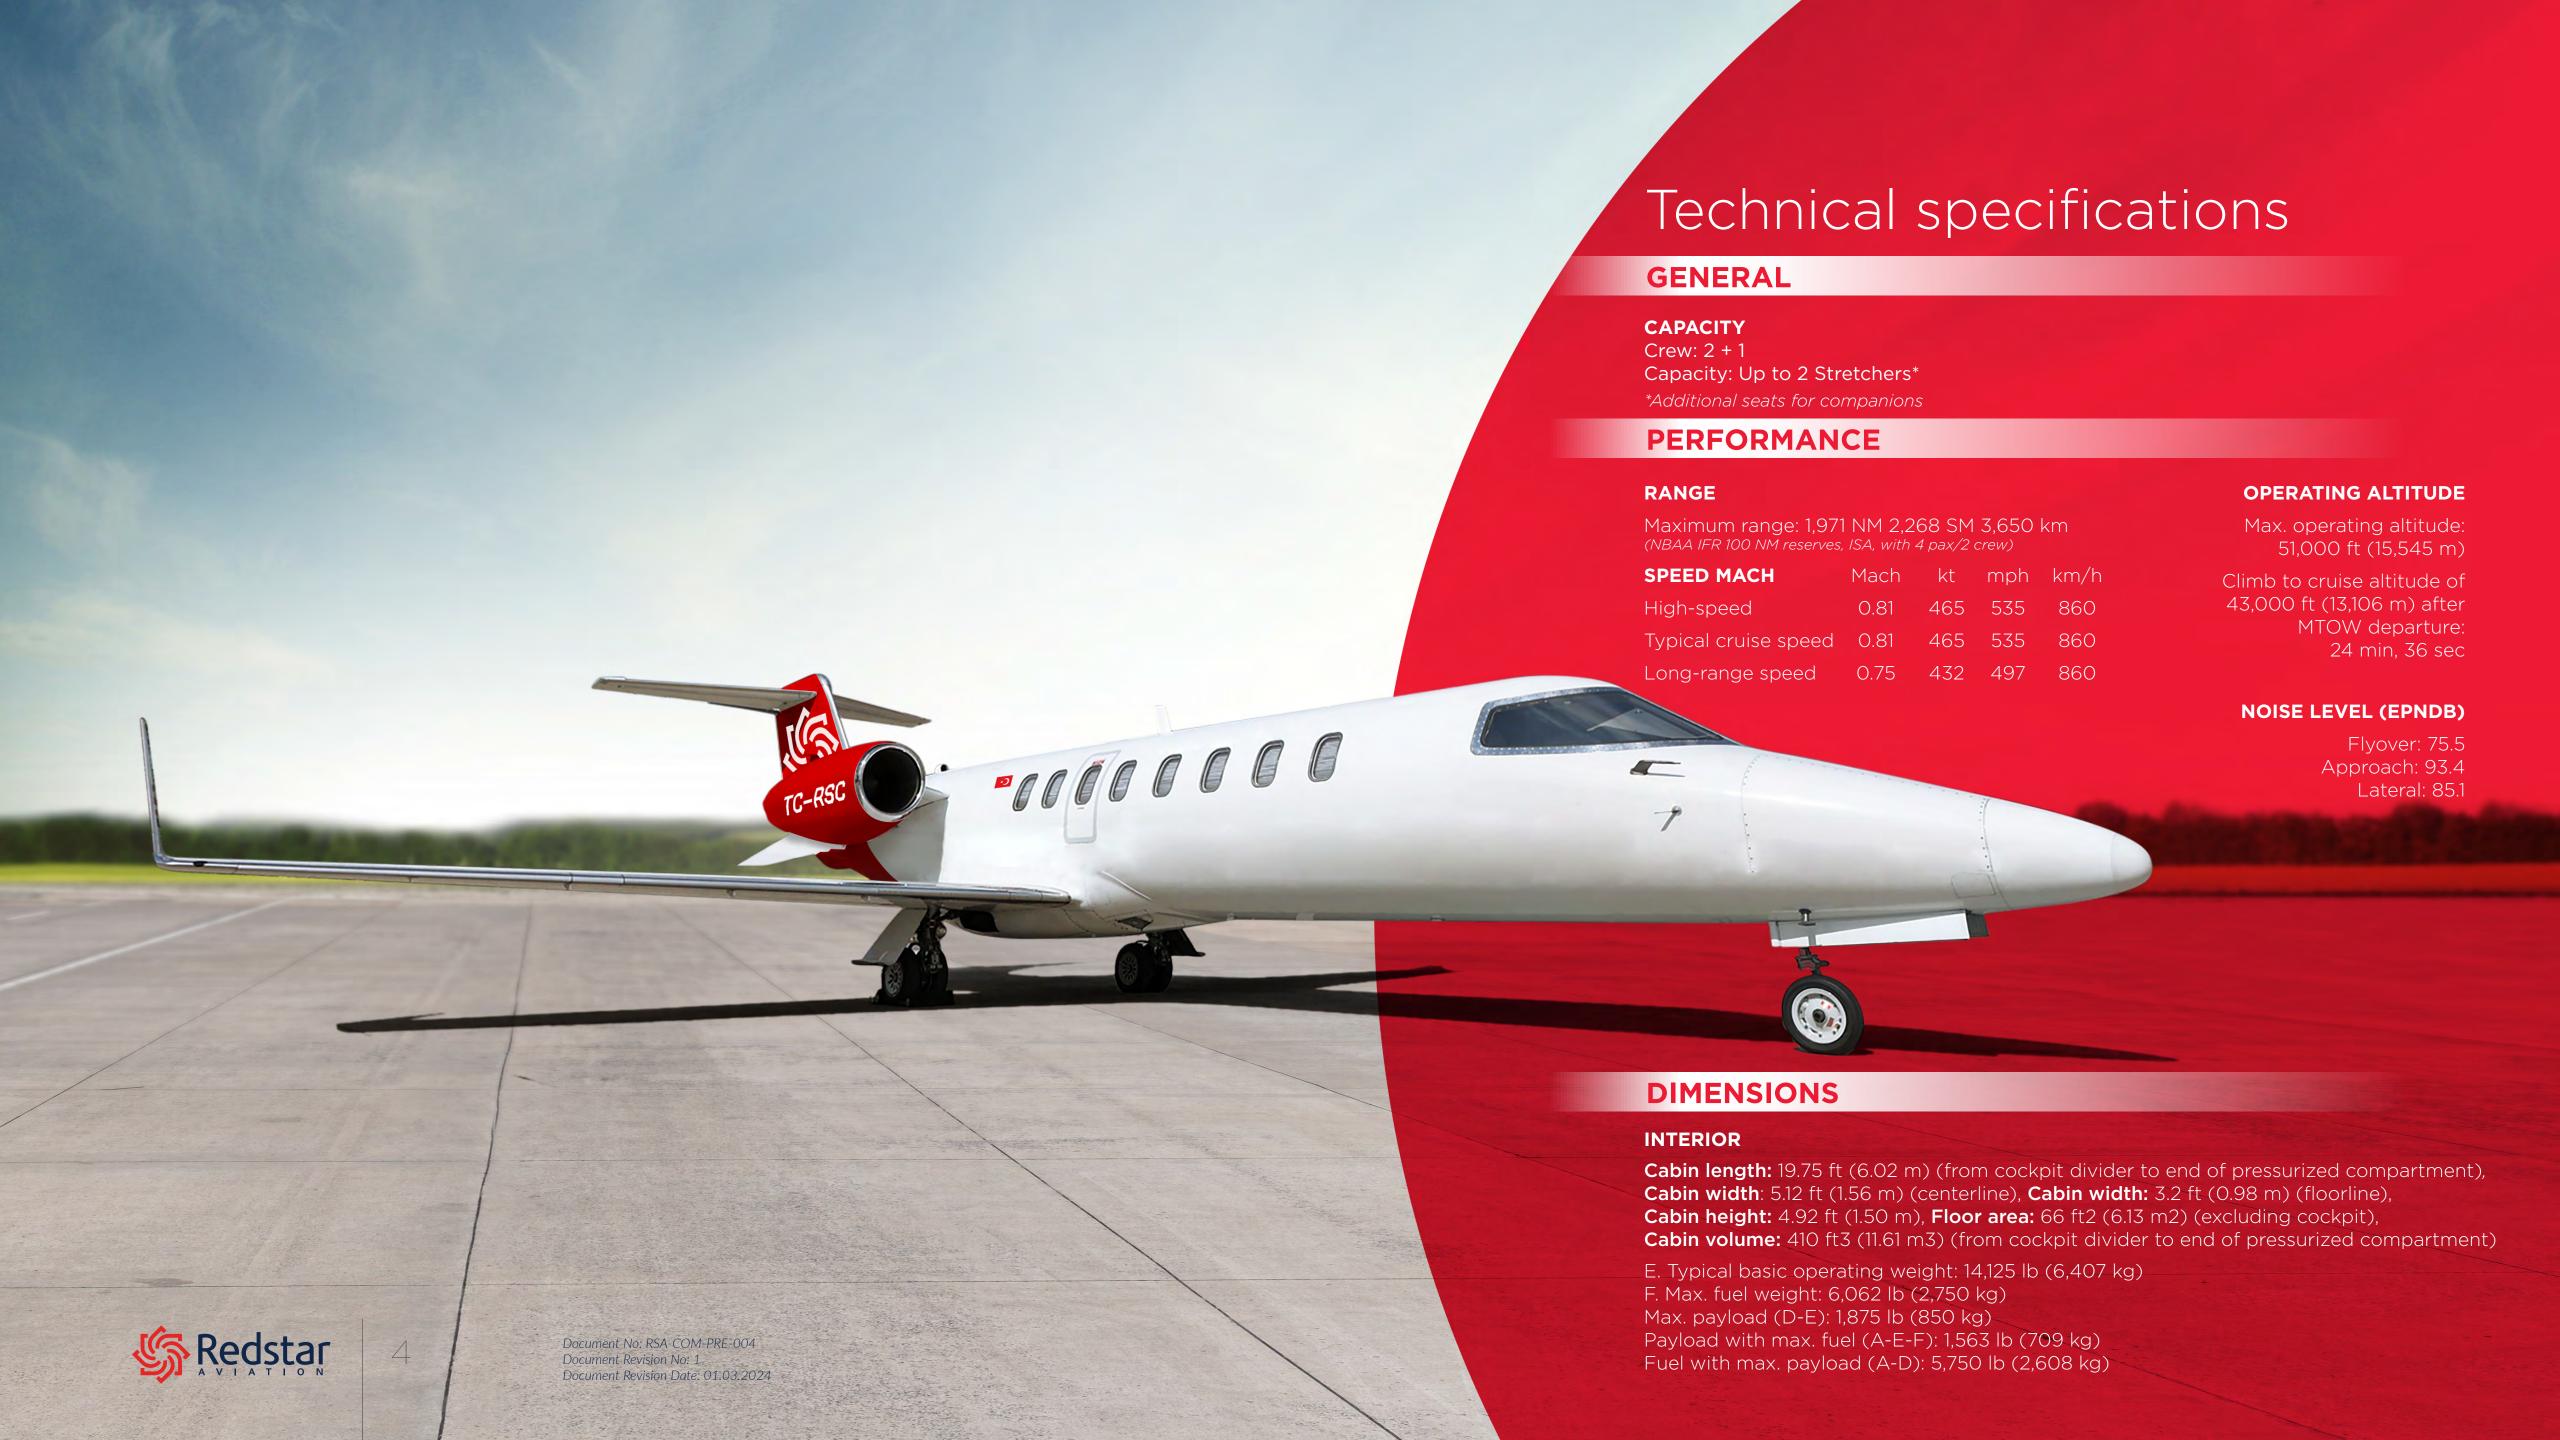

### Mid to Long Range

Along with the comfort and flexibility that a private jet offers, our Learjet 45 XRs have many benefits for patients needing air medical transportation, with an approximate range of 1.600nm / 4 hours non-stop flight and capacity to extend its range worldwide with few fuel stops.

#### Comfort

Designed as the "superlight" jet, our highend equipped Learjet 45 XR, is one of the most in-use air ambulance aircraft worldwide, with its ergonomicallydesigned cabin and capability to transport up to two stretchers.

# Standard interior configuration

Excellent cabin size in its class, with capability to transport up to two ICU stretchers and sufficient space for all required medical equipment and companions.

Başkale Sokak No: 2/4 34912 Kurtköy, Istanbul / Türkiye