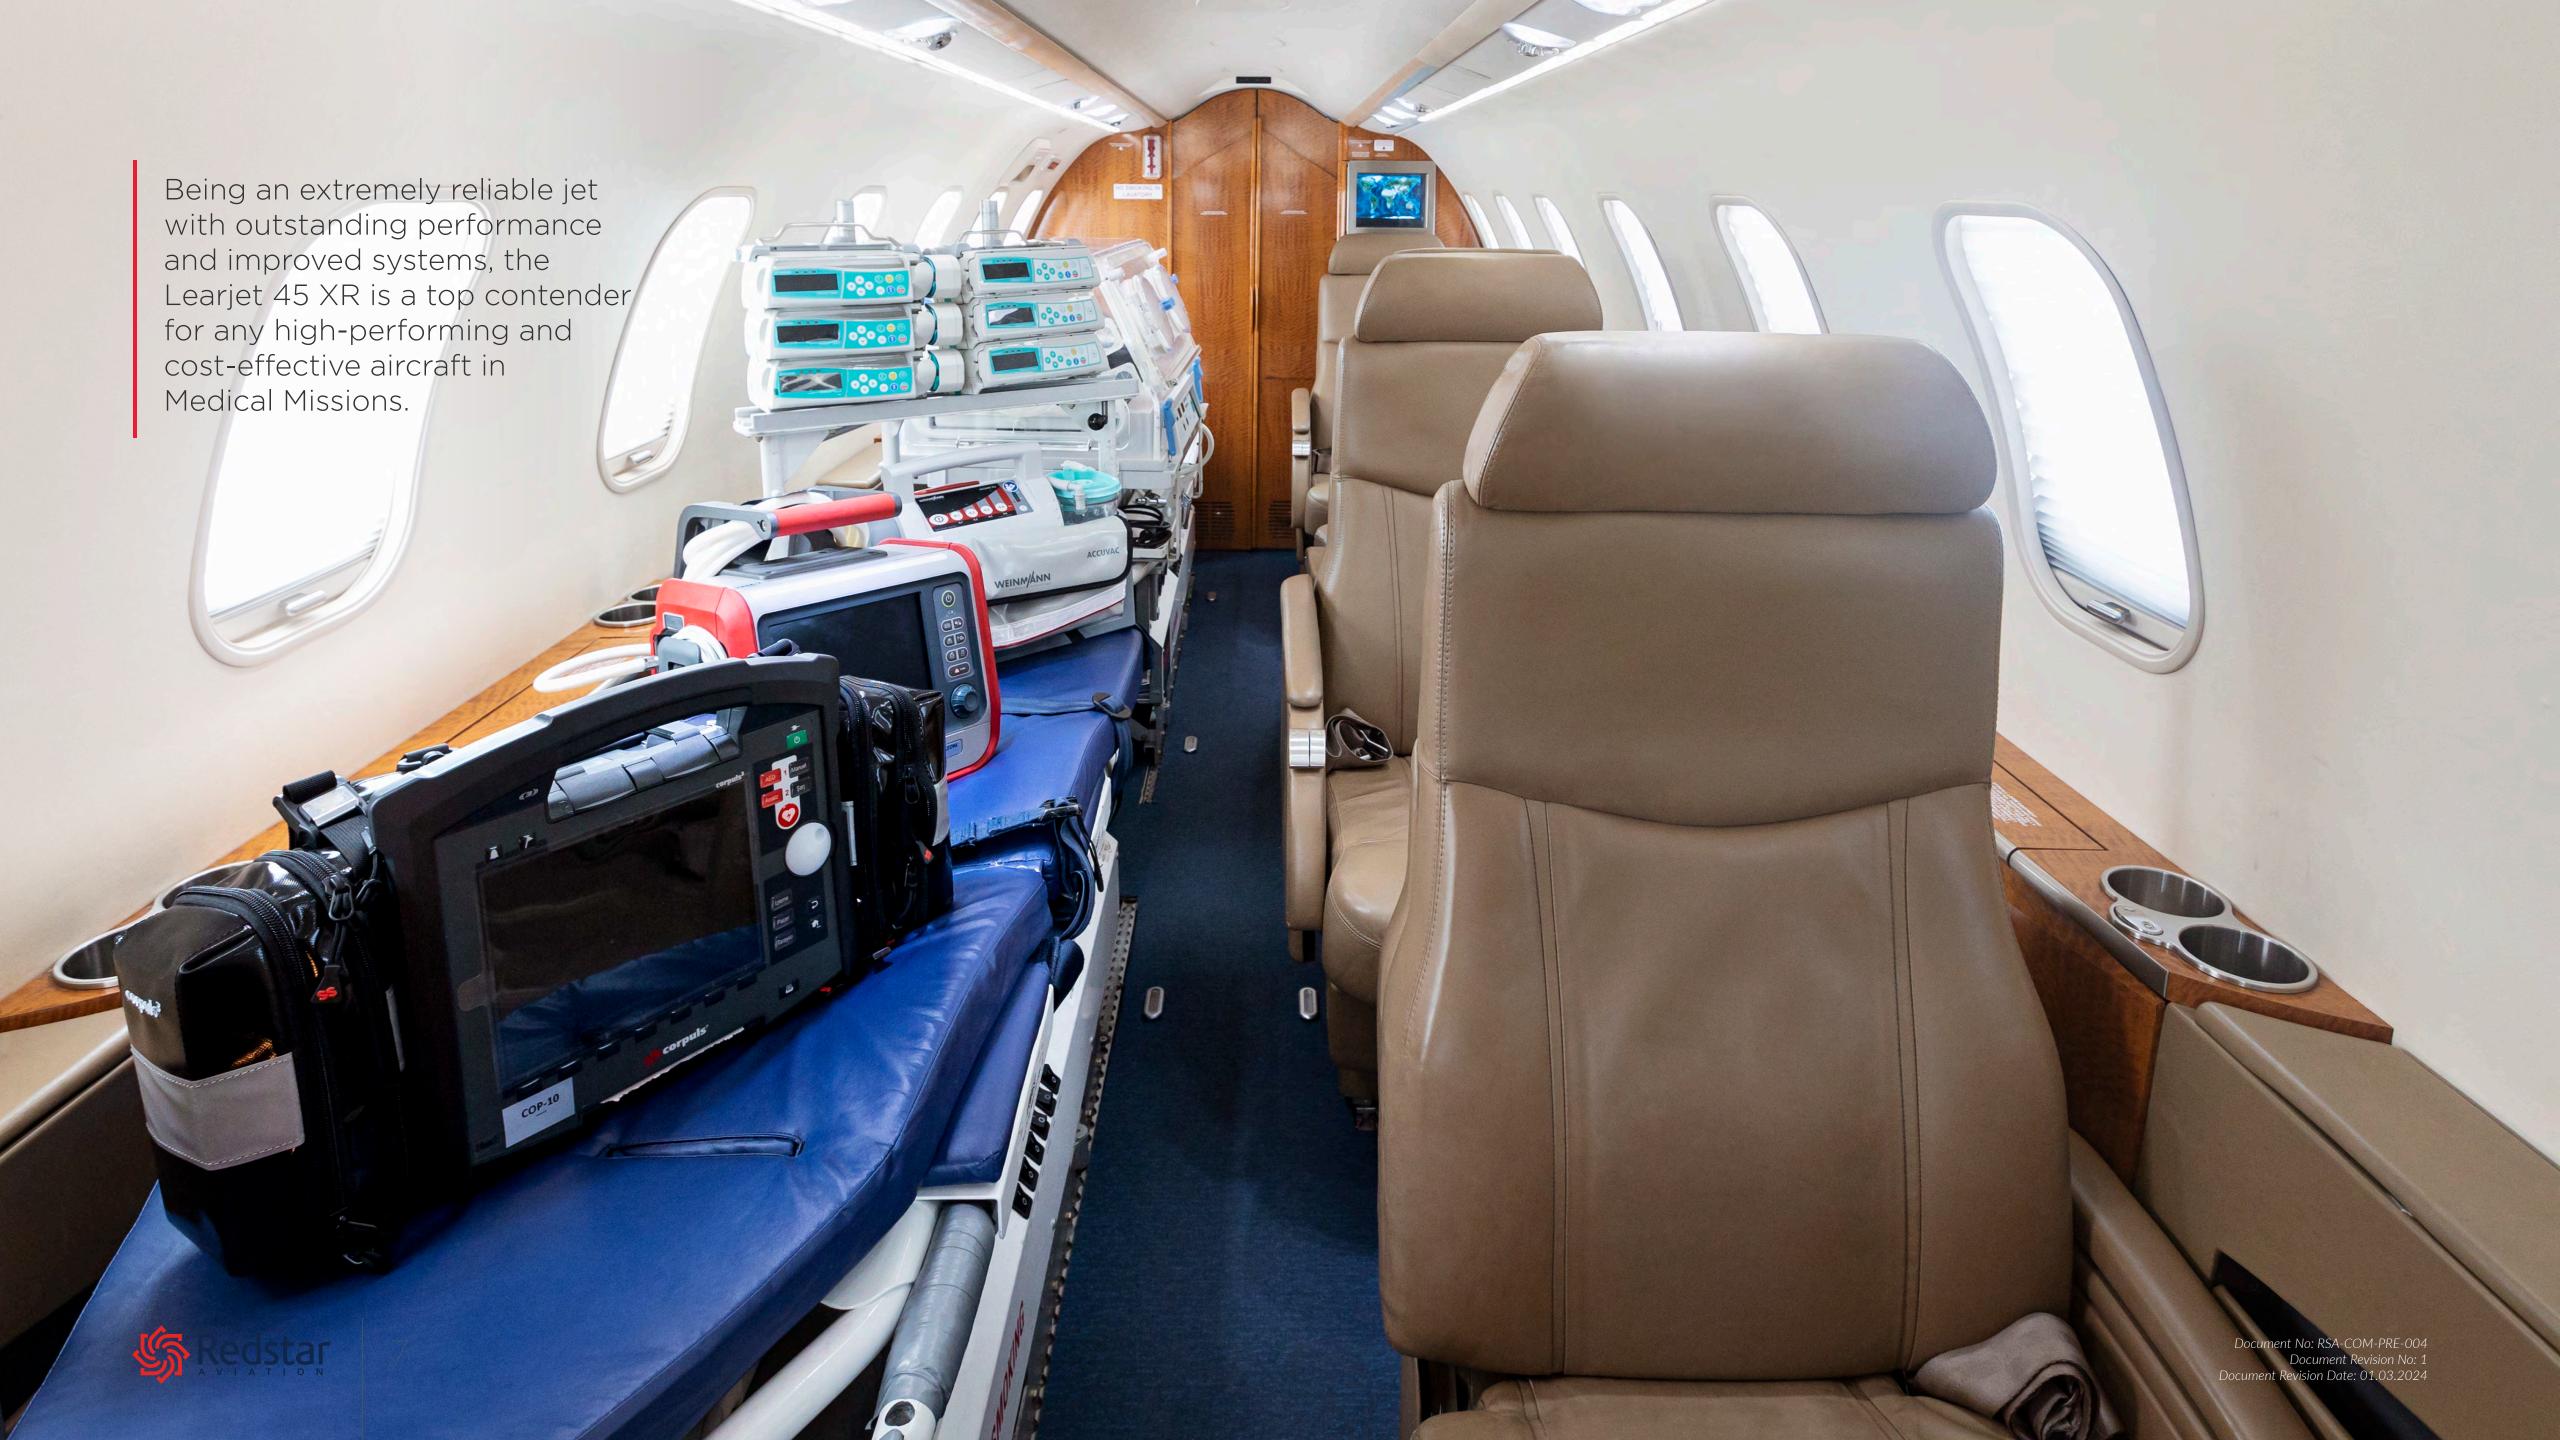

#### Comfort

Designed as the "superlight" jet, our highend equipped Learjet 45 XR, is one of the most in-use air ambulance aircraft worldwide, with its ergonomicallydesigned cabin and capability to transport up to two stretchers.