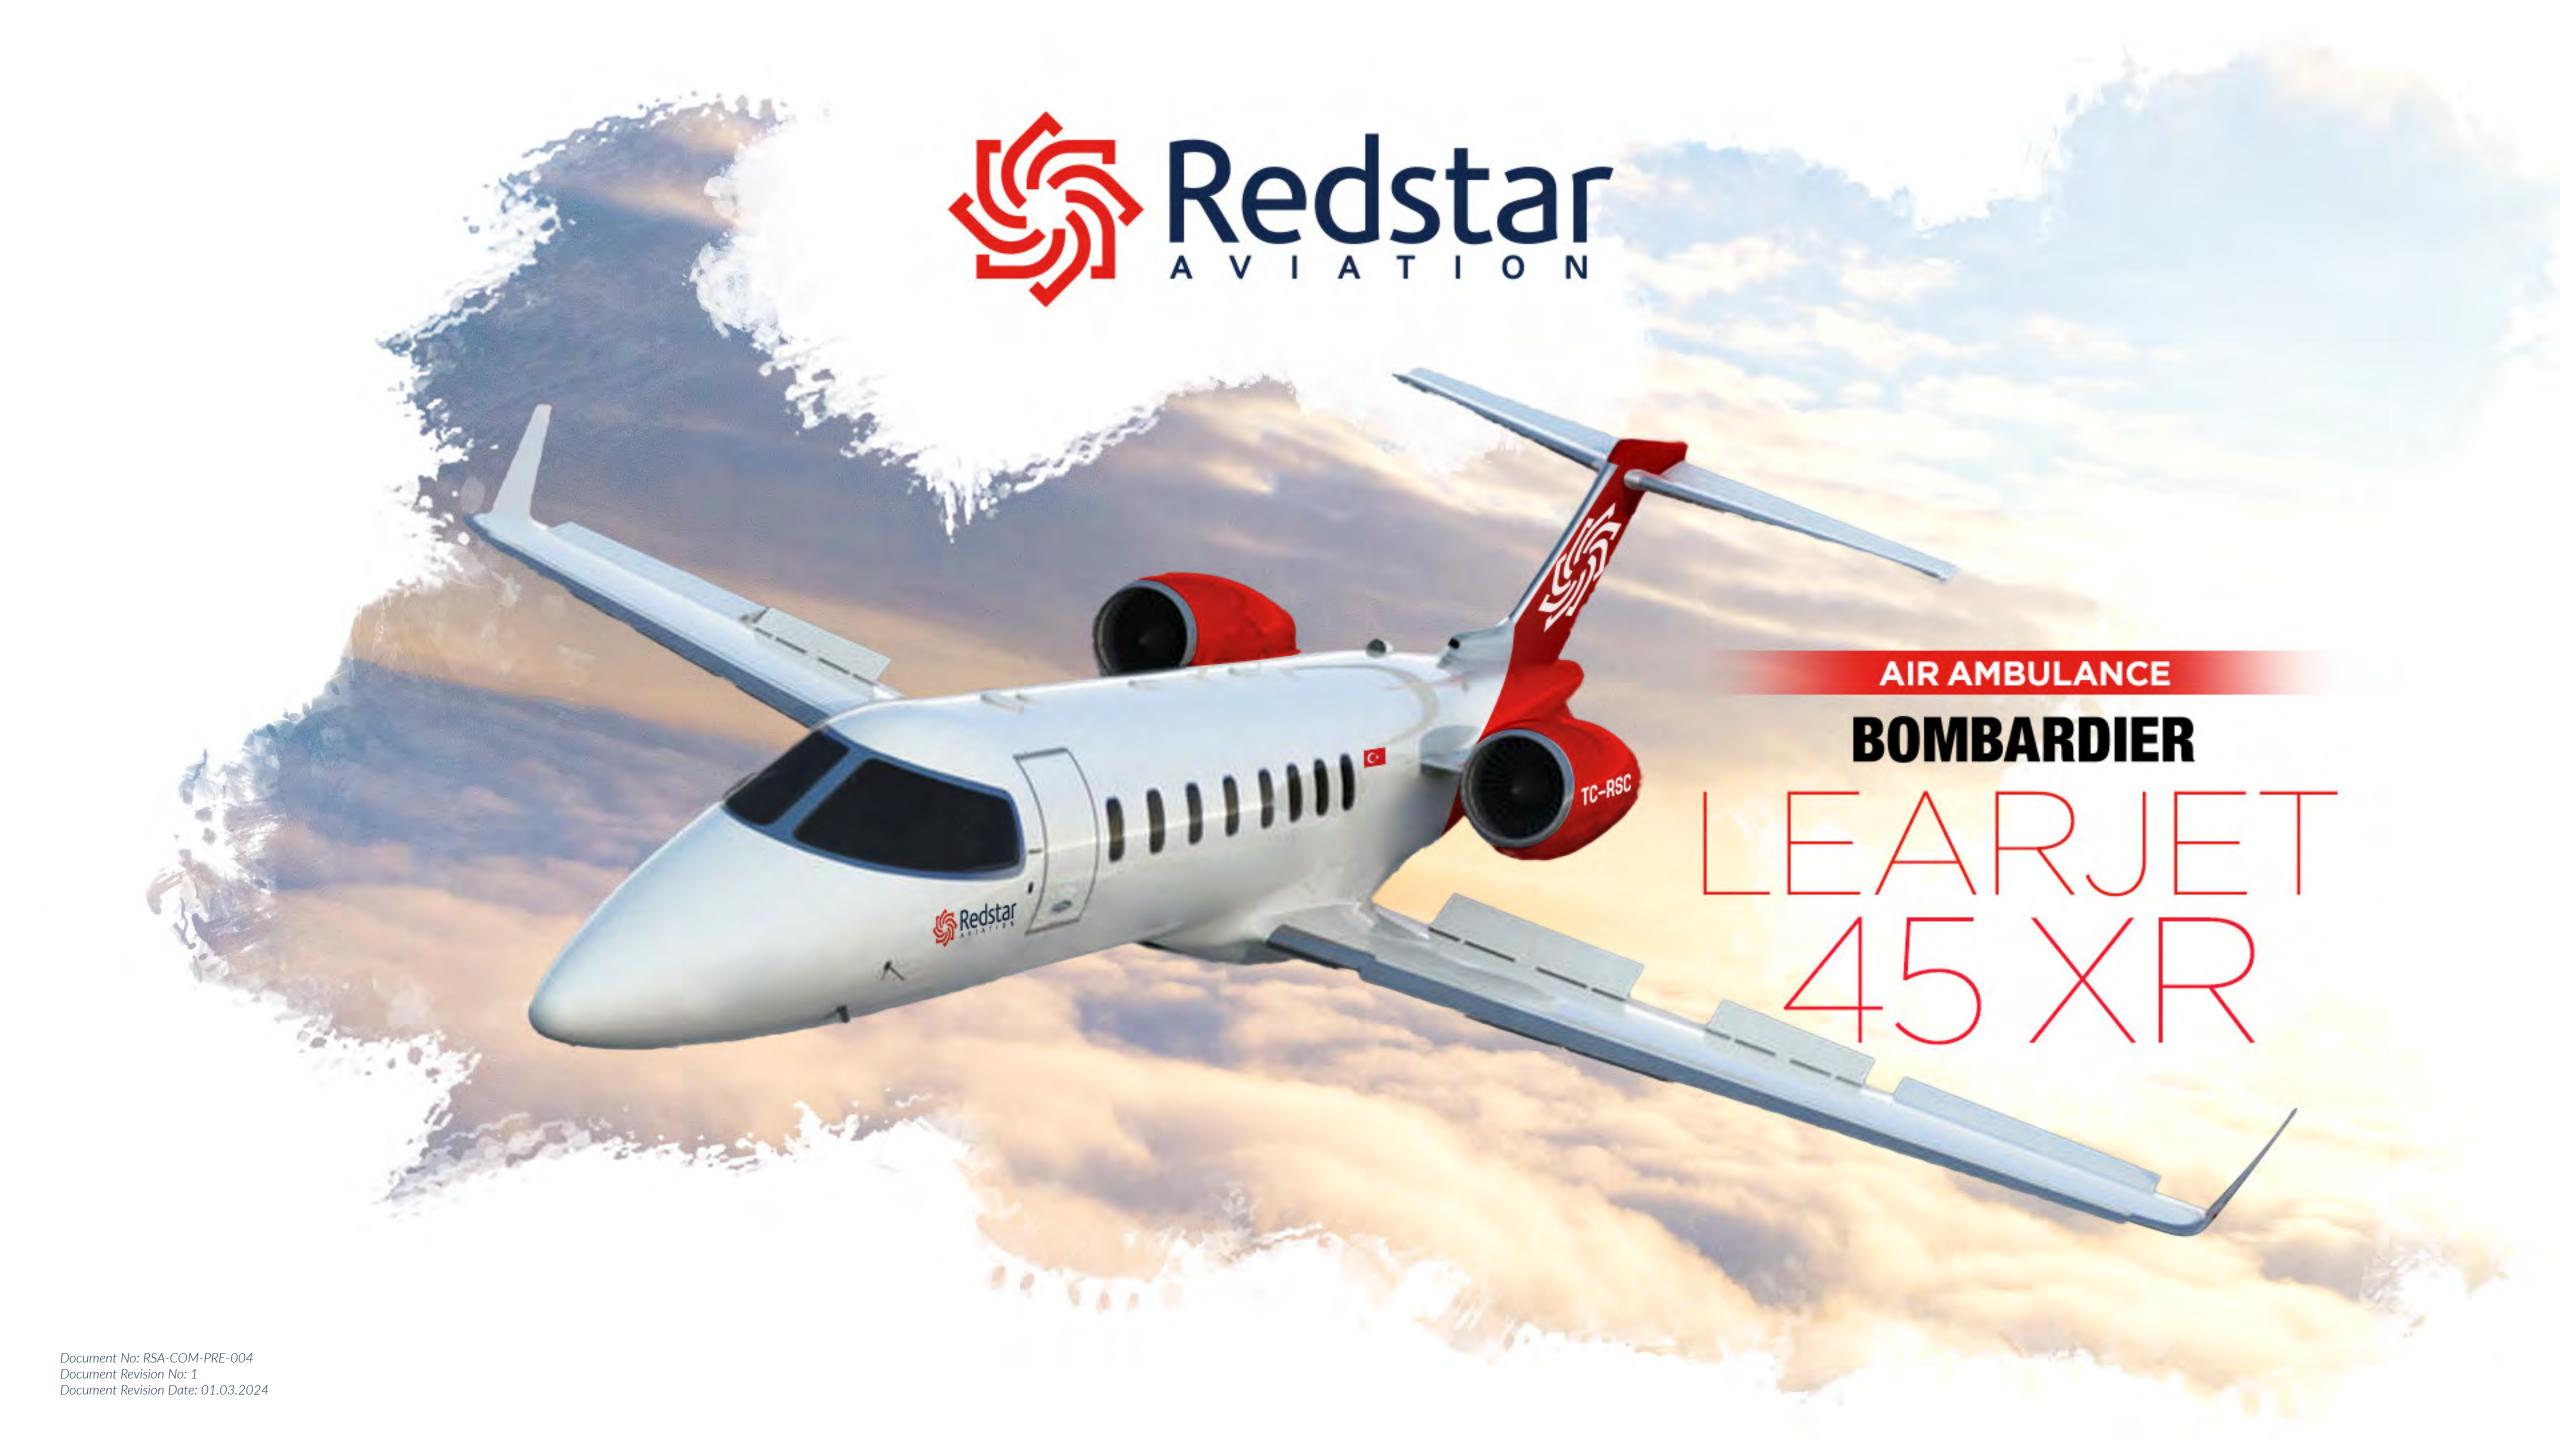

### Mid to Long Range

Along with the comfort and flexibility that a private jet offers, our Learjet 45 XRs have many benefits for patients needing air medical transportation, with an approximate range of 1.600nm / 4 hours non-stop flight and capacity to extend its range worldwide with few fuel stops.

#### Comfort

Designed as the "superlight" jet, our highend equipped Learjet 45 XR, is one of the most in-use air ambulance aircraft worldwide, with its ergonomicallydesigned cabin and capability to transport up to two stretchers.