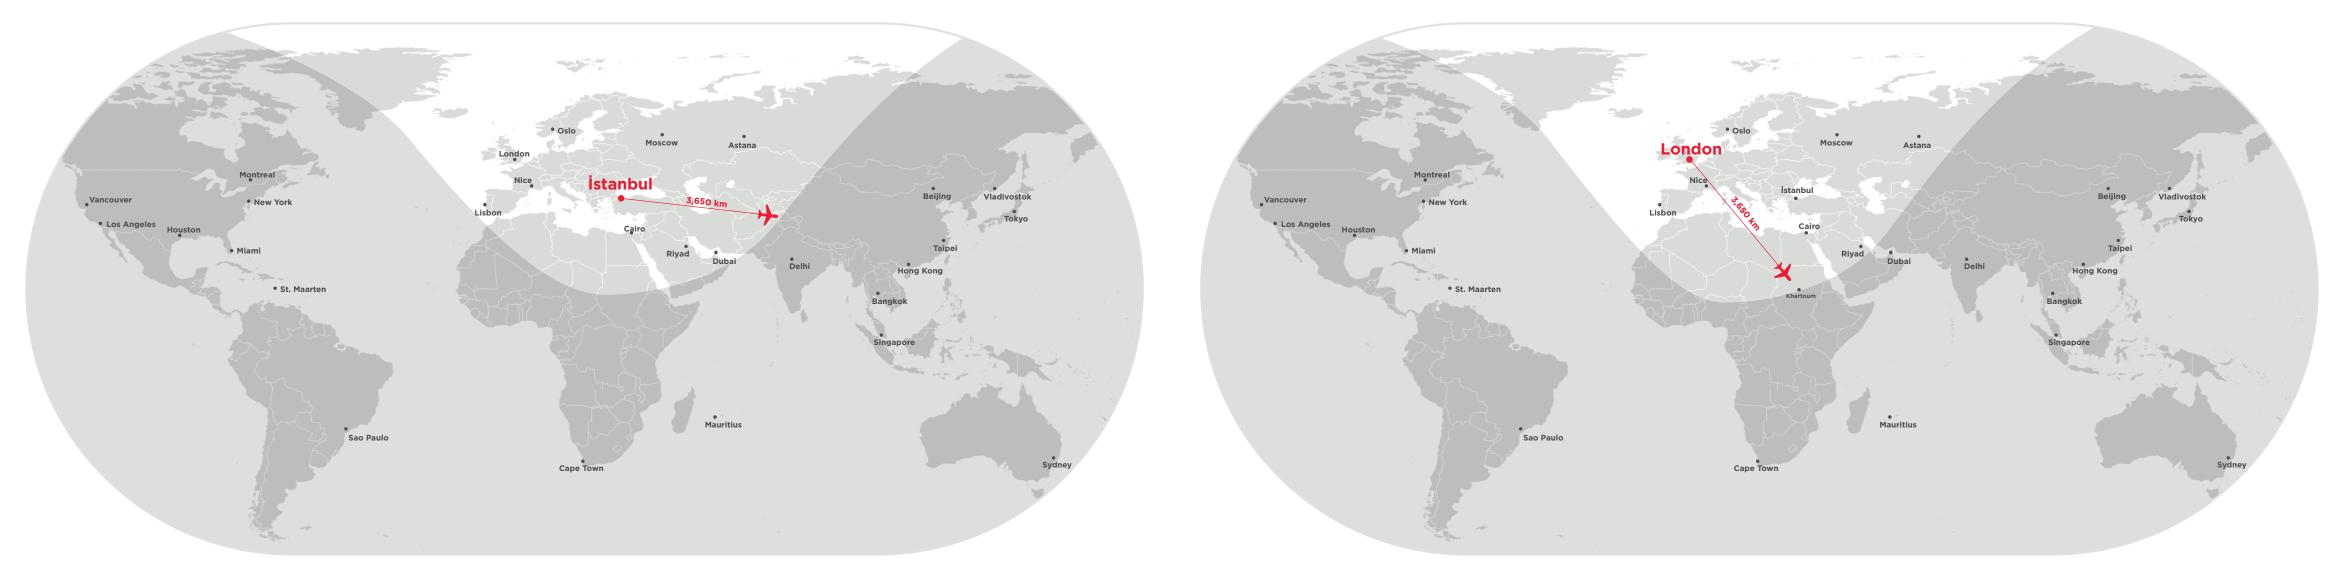

### Mid to Long Range

Along with the comfort and flexibility that a private jet offers, our Learjet 45 XRs have many benefits for patients needing air medical transportation, with an approximate range of 1.600nm / 4 hours non-stop flight and capacity to extend its range worldwide with few fuel stops.

#### Comfort

Designed as the "superlight" jet, our highend equipped Learjet 45 XR, is one of the most in-use air ambulance aircraft worldwide, with its ergonomicallydesigned cabin and capability to transport up to two stretchers.







## Operational Radius







# Standard interior configuration

Excellent cabin size in its class, with capability to transport up to two ICU stretchers and sufficient space for all required medical equipment and companions.













Başkale Sokak No: 2/4 34912 Kurtköy, Istanbul / Türkiye

Alarm Center +90 (216) 709 1 772 | +90 (850) 433 1 772

Fax +90 (216) 709 1 848 www.redstar.com.tr

sales@redstar.com.tr

Document No: RSA-COM-PRE-004 Document Revision No: 1 Document Revision Date: 01.03.2024