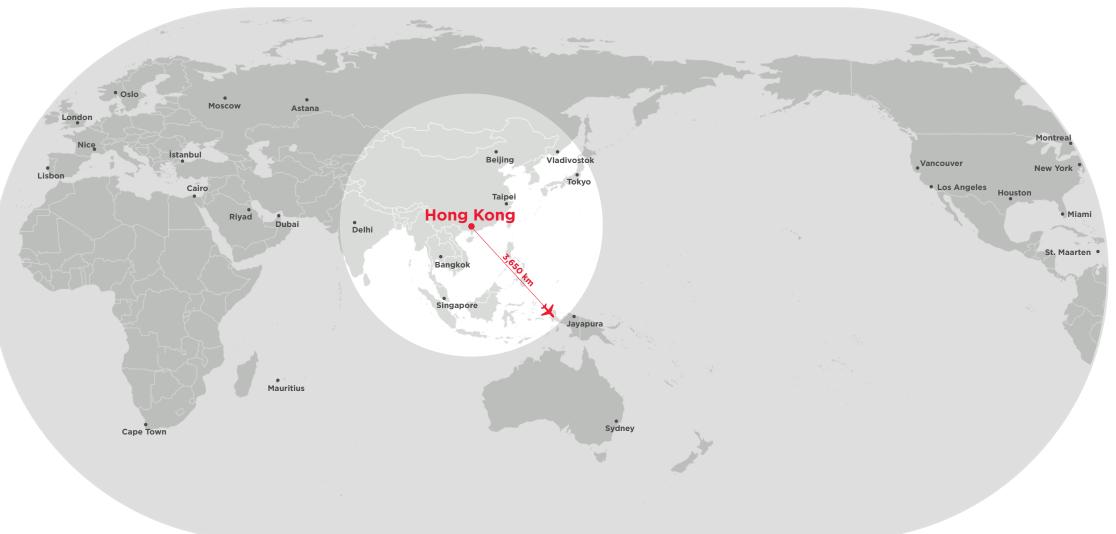

### Mid to Long Range

Along with the comfort and flexibility that a private jet offers, our Learjet 45 XRs have many benefits for patients needing air medical transportation, with an approximate range of 1.600nm / 4 hours non-stop flight and capacity to extend its range worldwide with few fuel stops.

#### Comfort

Designed as the "superlight" jet, our highend equipped Learjet 45 XR, is one of the most in-use air ambulance aircraft worldwide, with its ergonomicallydesigned cabin and capability to transport up to two stretchers.







## Operational Radius







# Standard interior configuration

Excellent cabin size in its class, with capability to transport up to two ICU stretchers and sufficient space for all required medical equipment and companions.













Başkale Sokak No: 2/4 34912 Kurtköy, Istanbul / Türkiye

Alarm Center +90 (216) 709 1 772 | +90 (850) 433 1 772

Fax +90 (216) 709 1 848 www.redstar.com.tr

sales@redstar.com.tr

Document No: RSA-COM-PRE-004 Document Revision No: 1 Document Revision Date: 01.03.2024